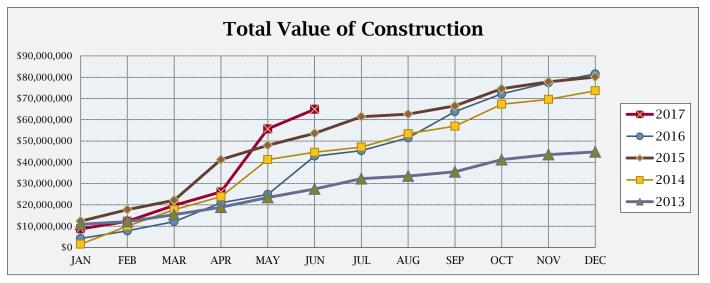

## **BUILDING ACTIVITY**

|                         | NUMBER OF PERMITS |      |      | <b>\$ VALUE OF CONSTRUCTION</b> |              |                 |                 |  |
|-------------------------|-------------------|------|------|---------------------------------|--------------|-----------------|-----------------|--|
|                         | June              | 2017 | 2016 |                                 | June         | 2017            | 2016            |  |
|                         | 2017              | YTD  | YTD  |                                 | 2017         | YTD             | YTD             |  |
| NEW RESIDENTIAL:        |                   |      |      |                                 |              |                 |                 |  |
|                         |                   |      |      |                                 |              |                 |                 |  |
| Single Family-Attached  | 0                 | 8    | 20   |                                 | \$0.00       | \$806,215.00    | \$1,857,455.00  |  |
| Single Family-Detached  | 8                 | 56   | 61   | \$2                             | 2,827,402.00 | \$15,413,963.00 | \$16,273,952.00 |  |
| Two Family              | 0                 | 1    | 1    |                                 | \$0.00       | \$238,992.00    | \$209,118.00    |  |
| Three & Four Family     | 0                 | 0    | 0    |                                 | \$0.00       | \$0.00          | \$0.00          |  |
| Five or More Family     | 0                 | 0    | 1    |                                 | \$0.00       | \$0.00          | \$5,997,912.00  |  |
|                         |                   |      |      |                                 |              |                 |                 |  |
| Residential Total:      | 8                 | 65   | 83   | \$                              | 2,827,402    | \$ 16,459,170   | \$ 24,338,437   |  |
| NEW COMMERCIAL:         | 0                 | 5    | 7    | \$                              | -            | \$ 30,494,596   | \$ 8,328,296    |  |
| ALTERATIONS/ADDITIONS:  |                   |      |      |                                 |              |                 |                 |  |
|                         |                   |      |      |                                 |              |                 |                 |  |
| Residential             | 31                | 195  | 177  |                                 | \$204,711    | \$1,469,518     | \$1,324,932     |  |
| Commercial              | 5                 | 31   | 30   |                                 | \$188,500    | \$6,781,965     | \$6,448,212     |  |
| Alt/Add Total:          | 36                | 226  | 207  |                                 | \$393,211    | \$8,251,483     | \$7,773,144     |  |
| MISCELLANEOUS:          |                   |      |      |                                 |              |                 |                 |  |
| Swimming Pools          | 1                 | 5    | 12   |                                 | \$26,000     | \$84,714        | \$476,565       |  |
| Grading                 | 4                 | 12   | 10   |                                 | \$5,958,438  | \$9,384,404     | \$1,812,733     |  |
| Signs                   | 1                 | 21   | 24   |                                 | \$1,811      | \$225,199       | \$142,979       |  |
| Demolitions             | 0                 | 5    | 7    |                                 | \$0          | \$0             | \$0             |  |
| Stormwater Permits      | 0                 | 10   | 4    |                                 | \$0          | \$0             | \$0             |  |
| Miscellaneous Total:    | 6                 | 53   | 57   |                                 | \$5,986,249  | \$9,694,317     | \$2,432,277     |  |
| Total all Construction: | 50                | 349  | 354  |                                 | \$9,206,862  | \$64,899,566    | \$42,872,154    |  |