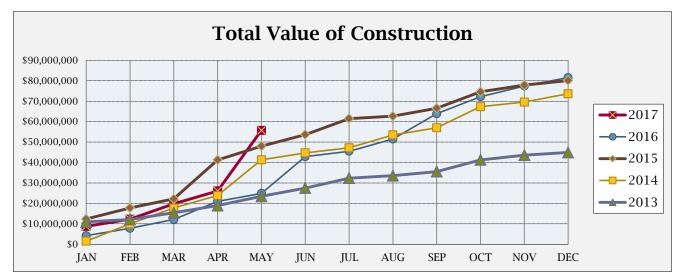

## **BUILDING ACTIVITY**

|                         | NUMB | NUMBER OF PERMITS |      |                | \$ VALUE OF CONSTRUCTION |                 |  |
|-------------------------|------|-------------------|------|----------------|--------------------------|-----------------|--|
|                         | May  | 2017              | 2016 | May            | 2017                     | 2016            |  |
|                         | 2017 | YTD               | YTD  | 2017           | YTD                      | YTD             |  |
| NEW RESIDENTIAL:        |      |                   |      |                |                          |                 |  |
|                         |      |                   |      |                |                          |                 |  |
| Single Family-Attached  | 0    | 8                 | 16   | \$0.00         | \$806,215.00             | \$1,470,050.00  |  |
| Single Family-Detached  | 4    | 48                | 48   | \$1,331,595.00 | \$12,586,561.00          | \$11,338,901.00 |  |
| Two Family              | 0    | 1                 | 0    | \$0.00         | \$238,992.00             | \$0.00          |  |
| Three & Four Family     | 0    | 0                 | 0    | \$0.00         | \$0.00                   | \$0.00          |  |
| Five or More Family     | 0    | 0                 | 0    | \$0.00         | \$0.00                   | \$0.00          |  |
| Residential Total:      | 4    | 57                | 64   | \$ 1,331,595   | \$ 13,631,768            | \$ 12,808,951   |  |
| NEW COMMERCIAL:         | 2    | 5                 | 6    | \$ 27,979,697  | \$ 30,494,596            | \$ 7,760,696    |  |
| ALTERATIONS/ADDITIONS:  |      |                   |      |                |                          |                 |  |
| Residential             | 33   | 164               | 153  | \$266,872      | \$1,264,807              | \$1,148,329     |  |
| Commercial              | 3    | 26                | 25   | \$22,000       | \$6,593,465              | \$1,780,212     |  |
| Alt/Add Total:          | 36   | 190               | 178  | \$288,872      | \$7,858,272              | \$2,928,541     |  |
| MISCELLANEOUS:          |      |                   |      |                |                          |                 |  |
| Swimming Pools          | 1    | 4                 | 8    | \$7,274        | \$58,714                 | \$363,565       |  |
| Grading                 | 0    | 8                 | 6    | \$0            | \$3,425,966              | \$920,593       |  |
| Signs                   | 2    | 20                | 20   | \$17,500       | \$223,388                | \$138,629       |  |
| Demolitions             | 1    | 5                 | 6    | \$0            | \$0                      | \$0             |  |
| Stormwater Permits      | 1    | 10                | 3    | \$0            | \$0                      | \$0             |  |
| Miscellaneous Total:    | 5    | 47                | 43   | \$24,774       | \$3,708,068              | \$1,422,787     |  |
| Total all Construction: | 47   | 299               | 291  | \$29,624,938   | \$55,692,704             | \$24,920,975    |  |