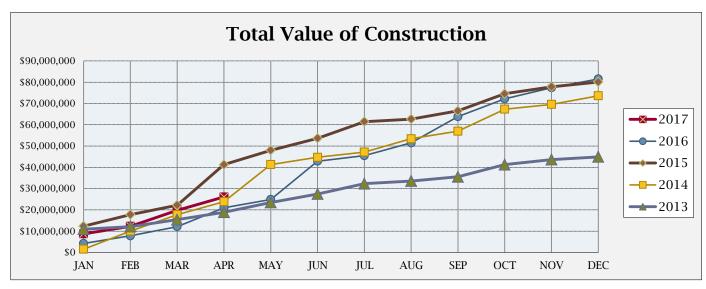

## **BUILDING ACTIVITY**

|                         | NUMBER OF PERMITS |      |      | \$ VALUE OF CONSTRUCTION |                 |                |
|-------------------------|-------------------|------|------|--------------------------|-----------------|----------------|
|                         | Apr               | 2017 | 2016 | Apr                      | 2017            | 2016           |
|                         | 2017              | YTD  | YTD  | 2017                     | YTD             | YTD            |
| NEW RESIDENTIAL:        |                   |      |      |                          |                 |                |
|                         |                   |      |      |                          |                 |                |
| Single Family-Attached  | 0                 | 8    | 10   | \$0.00                   | \$806,215.00    | \$1,470,050.00 |
| Single Family-Detached  | 9                 | 44   | 29   | \$3,210,881.00           | \$11,254,966.00 | \$8,424,845.00 |
| Two Family              | 1                 | 1    | 0    | \$238,992.00             | \$238,992.00    | \$0.00         |
| Three & Four Family     | 0                 | 0    | 0    | \$0.00                   | \$0.00          | \$0.00         |
| Five or More Family     | 0                 | 0    | 0    | \$0.00                   | \$0.00          | \$0.00         |
| Residential Total:      | 10                | 53   | 39   | \$ 3,449,873             | \$ 12,300,173   | \$ 9,894,895   |
| NEW COMMERCIAL:         | 1                 | 3    | 5    | \$ 359,663               | \$ 2,514,899    | \$ 7,438,624   |
|                         |                   |      |      |                          |                 |                |
| ALTERATIONS/ADDITIONS:  |                   |      |      |                          |                 |                |
| Residential             | 23                | 131  | 126  | \$284,215                | \$997,935       | \$991,771      |
| Commercial              | 6                 | 23   | 22   | \$349,500                | \$6,571,465     | \$1,696,712    |
| Alt/Add Total:          | 29                | 154  | 148  | \$633,715                | \$7,569,400     | \$2,688,483    |
| MISCELLANEOUS:          |                   |      |      |                          |                 |                |
| Swimming Pools          | 0                 | 3    | 5    | \$0                      | \$51,440        | \$156,265      |
| Grading                 | 4                 | 8    | 4    | \$1,791,182              | \$3,425,966     | \$669,593      |
| Signs                   | 4                 | 18   | 19   | \$34,011                 | \$205,888       | \$120,629      |
| Demolitions             | 2                 | 4    | 5    | \$0                      | \$0             | \$0            |
| Stormwater Permits      | 2                 | 9    | 1    | \$0                      | \$0             | \$0            |
| Miscellaneous Total:    | 12                | 42   | 34   | \$1,825,193              | \$3,683,294     | \$946,487      |
| Total all Construction: | 52                | 252  | 226  | \$6,268,444              | \$26,067,766    | \$20,968,489   |