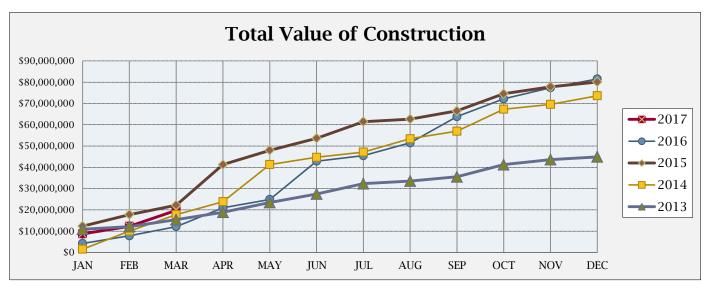

,440                 | \$124,890      |  |
| Grading                 | 1    | 4                 | 4    | \$102,000      | \$1,634,784              | \$669,593      |  |
| Signs                   | 5    | 14                | 18   | \$92,562       | \$171,877                | \$113,845      |  |
| Demolitions             | 1    | 2                 | 5    | \$0            | \$0                      | \$0            |  |
| Stormwater Permits      | 2    | 7                 | 1    | \$0            | \$0                      | \$0            |  |
| Miscellaneous Total:    | 11   | 30                | 32   | \$205,562      | \$1,858,101              | \$908,328      |  |
| Total all Construction: | 64   | 200               | 186  | \$7,534,291    | \$19,799,322             | \$12,120,863   |  |