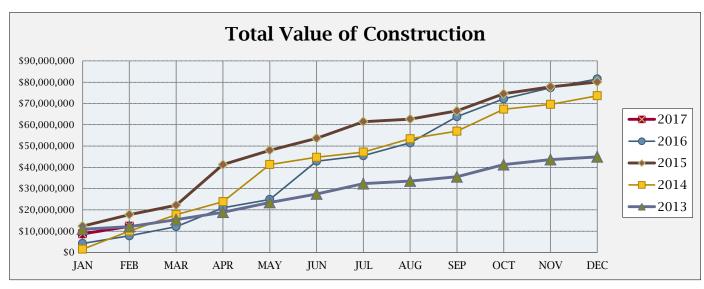

\$40,440                 | \$40,440       | \$91,540       |
| Grading                 | 1                 | 3    | 2    | \$98,189                 |                | \$406,284      |
| Signs                   | 3                 | 9    | 13   | \$26,000                 | \$79,315       | \$106,695      |
| Demolitions             | 1                 | 1    | 4    | \$0                      | \$0            | \$0            |
| Stormwater Permits      | 1                 | 4    | 0    | \$0                      | \$0            | \$0            |
| Miscellaneous Total:    | 6                 | 18   | 22   | \$164,629                | \$1,652,539    | \$604,519      |
| Total all Construction: | 70                | 135  | 125  | \$3,551,545              | \$12,265,031   | \$7,787,024    |