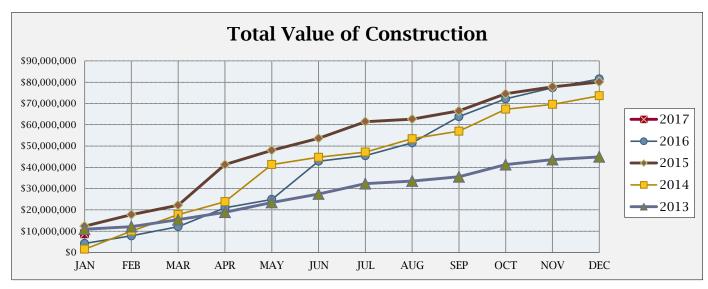

## **BUILDING ACTIVITY**

|                         | NUMBER OF PERMITS |      |      | \$ VALUE OF CONSTRUCTION |                |                |
|-------------------------|-------------------|------|------|--------------------------|----------------|----------------|
|                         | Jan               | 2017 | 2016 | Jan                      | 2017           | 2016           |
|                         | 2017              | YTD  | YTD  | 2017                     | YTD            | YTD            |
| NEW RESIDENTIAL:        |                   |      |      |                          |                |                |
|                         |                   |      |      |                          |                |                |
| Single Family-Attached  | 0                 | 0    | 2    | \$0.0                    | \$0.00         | \$184,127.00   |
| Single Family-Detached  | 15                | 15   | 7    | \$3,867,182.0            | \$3,867,182.00 | \$1,492,258.00 |
| Two Family              | 0                 | 0    | 0    | \$0.0                    | \$0.00         | \$0.00         |
| Three & Four Family     | 0                 | 0    | 0    | \$0.0                    | \$0.00         | \$0.00         |
| Five or More Family     | 0                 | 0    | 0    | \$0.0                    | \$0.00         | \$0.00         |
| Residential Total:      | 15                | 15   | 9    | \$ 3,867,182             | \$ 3,867,182   | \$ 1,676,385   |
| NEW COMMERCIAL:         | 2                 | 2    | 2    | \$ 2,155,236             | \$ 2,155,236   | \$ 1,174,456   |
|                         |                   |      |      |                          |                |                |
| ALTERATIONS/ADDITIONS:  |                   |      |      |                          |                |                |
| Residential             | 30                | 30   | 32   | \$262,05                 | \$262,058      | \$279,362      |
| Commercial              | 6                 | 6    | 7    | \$941,10                 | \$941,100      | \$576,382      |
| Alt/Add Total:          | 36                | 36   | 39   | \$1,203,15               | \$1,203,158    | \$855,744      |
| MISCELLANEOUS:          |                   |      |      |                          |                |                |
| Swimming Pools          | 1                 | 1    | 2    | \$40,44                  | \$40,440       | \$60,190       |
| Grading                 | 2                 | 2    | 2    | \$1,434,59               |                |                |
| Signs                   | 6                 | 6    | 5    | \$53,31                  |                |                |
| Demolitions             | 0                 | 0    | 3    | \$                       | \$0            | \$0            |
| Stormwater Permits      | 3                 | 3    | 0    | \$                       | \$0            | \$0            |
| Miscellaneous Total:    | 12                | 12   | 12   | \$1,528,35               | \$1,528,350    | \$506,974      |
| Total all Construction: | 65                | 65   | 62   | \$8,753,92               | 5 \$8,753,926  | \$4,213,559    |