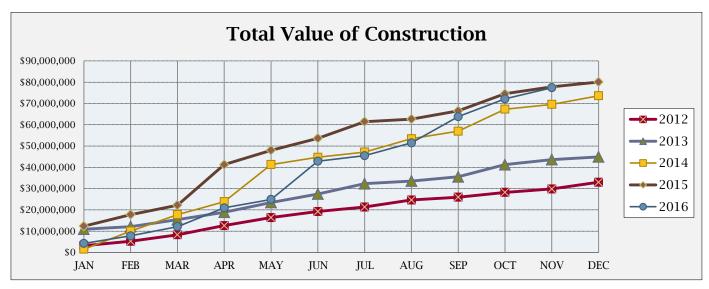

## **BUILDING ACTIVITY**

|                         | NUMBER OF PERMITS |      |      | \$ VALUE OF CONSTRUCTION |                 |                 |
|-------------------------|-------------------|------|------|--------------------------|-----------------|-----------------|
|                         | Nov               | 2016 | 2015 | Nov                      | 2016            | 2015            |
|                         | 2016              | YTD  | YTD  | 2016                     | YTD             | YTD             |
| NEW RESIDENTIAL:        |                   |      |      |                          |                 |                 |
|                         |                   |      |      |                          |                 |                 |
| Single Family-Attached  | 10                | 34   | 41   | \$1,050,569.00           | \$3,295,429.00  | \$5,439,636.00  |
| Single Family-Detached  | 13                | 139  | 105  | \$3,077,150.00           | \$34,835,888.00 | \$32,849,436.00 |
| Two Family              | 1                 | 2    | 0    | \$209,118.00             | \$418,236.00    | \$0.00          |
| Three & Four Family     | 0                 | 0    | 0    | \$0.00                   | \$0.00          | \$0.00          |
| Five or More Family     | 0                 | 1    | 0    | \$0.00                   | \$5,997,912.00  | \$0.00          |
| Residential Total:      | 24                | 176  | 146  | \$ 4,336,837             | \$ 44,547,465   | \$ 38,289,072   |
| NEW COMMERCIAL:         | 0                 | 11   | 7    | \$ -                     | \$ 13,437,692   | \$ 13,560,933   |
| ALTERATIONS/ADDITIONS:  |                   |      |      |                          |                 |                 |
|                         |                   |      |      |                          |                 |                 |
| Residential             | 33                | 321  | 365  | \$370,299                | \$2,707,162     | \$3,105,757     |
| Commercial              | 5                 | 48   | 49   | \$487,708                | \$11,258,807    | \$16,804,639    |
| Alt/Add Total:          | 38                | 369  | 414  | \$858,007                | \$13,965,969    | \$19,910,396    |
| MISCELLANEOUS:          |                   |      |      |                          |                 |                 |
| Swimming Pools          | 0                 | 18   | 15   | \$0                      | \$682,111       | \$496,825       |
| Grading                 | 0                 | 15   | 13   | \$0                      | \$4,538,027     | \$5,470,700     |
| Signs                   | 3                 | 35   | 44   | \$37,000                 | \$236,127       | \$118,352       |
| Demolitions             | 1                 | 12   | 7    | \$0                      | \$0             | \$0             |
| Stormwater Permits      | 3                 | 18   | 24   | \$0                      | \$0             | \$0             |
| Miscellaneous Total:    | 7                 | 98   | 103  | \$37,000                 | \$5,456,265     | \$6,085,877     |
| Total all Construction: | 69                | 654  | 670  | \$5,231,844              | \$77,407,391    | \$77,846,278    |