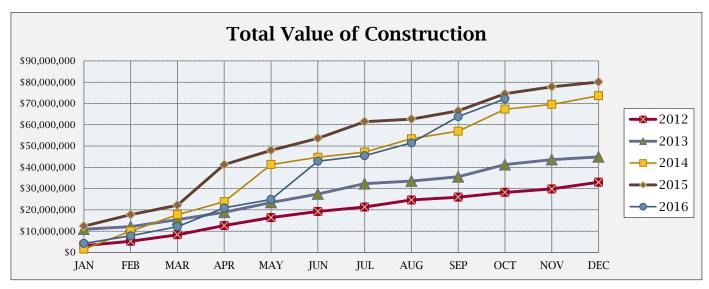

## **BUILDING ACTIVITY**

|                         | NUMBER OF PERMITS |      |      |     | \$ VALUE OF CONSTRUCTION |      |              |      |              |  |
|-------------------------|-------------------|------|------|-----|--------------------------|------|--------------|------|--------------|--|
|                         | Oct               | 2016 | 2015 | Oct |                          | 2016 |              | 2015 |              |  |
|                         | 2016              | YTD  | YTD  |     | 2016                     |      | YTD          |      | YTD          |  |
| NEW RESIDENTIAL:        |                   |      |      |     |                          |      |              |      |              |  |
|                         |                   |      |      |     |                          |      |              |      |              |  |
| Single Family-Attached  | 0                 | 24   | 34   | \$  | =                        | \$   | 2,244,860    | \$   | 5,439,636    |  |
| Single Family-Detached  | 22                | 104  | 89   | \$  | 4,870,037                | \$   | 31,758,738   | \$   | 31,339,325   |  |
| Two Family              | 0                 | 1    | 0    | \$  | -                        | \$   | 209,118      | \$   | -            |  |
| Three & Four Family     | 0                 | 0    | 0    | \$  | -                        | \$   | -            | \$   | -            |  |
| Five or More Family     | 0                 | 1    | 0    | \$  | -                        | \$   | 5,997,912    | \$   | -            |  |
| Residential Total:      | 22                | 130  | 123  | \$  | 4,870,037                | \$   | 40,210,628   | \$   | 36,778,961   |  |
| NEW COMMERCIAL:         | 1                 | 11   | 6    | \$  | 309,980                  | \$   | 13,437,692   | \$   | 12,525,374   |  |
| ALTERATIONS/ADDITIONS:  |                   |      |      |     |                          |      |              |      |              |  |
|                         |                   |      |      |     |                          |      |              |      |              |  |
| Residential             | 24                | 288  | 329  |     | \$241,901                |      | \$2,336,863  |      | \$2,889,275  |  |
| Commercial              | 3                 | 43   | 45   |     | \$109,392                |      | \$10,771,099 |      | \$16,716,105 |  |
| Alt/Add Total:          | 27                | 331  | 374  |     | \$351,293                |      | \$13,107,962 |      | \$19,605,380 |  |
| MISCELLANEOUS:          |                   |      |      |     |                          |      |              |      |              |  |
| Swimming Pools          | 2                 | 18   | 14   |     | \$86,250                 |      | \$682,111    |      | \$471,925    |  |
| Grading                 | 3                 | 15   | 12   |     | \$2,710,294              |      | \$4,538,027  |      | \$5,071,256  |  |
| Signs                   | 2                 | 32   | 43   |     | \$20,848                 |      | \$199,127    |      | \$113,352    |  |
| Demolitions             | 0                 | 11   | 7    |     | \$0                      |      | \$0          |      | \$0          |  |
| Stormwater Permits      | 4                 | 15   | 23   |     | \$0                      |      | \$0          |      | \$0          |  |
| Miscellaneous Total:    | 11                | 91   | 99   |     | \$2,817,392              |      | \$5,419,265  |      | \$5,656,533  |  |
| Total all Construction: | 61                | 563  | 602  |     | \$8,348,702              |      | \$72,175,547 |      | \$74,566,248 |  |