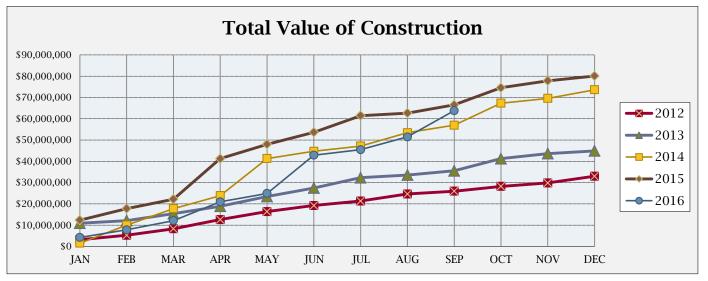

## **BUILDING ACTIVITY**

|                         |                   |             |             | ¢ \$7.41                 |                  |                |  |
|-------------------------|-------------------|-------------|-------------|--------------------------|------------------|----------------|--|
|                         | NUMBER OF PERMITS |             |             | \$ VALUE OF CONSTRUCTION |                  |                |  |
|                         | Sept<br>2016      | 2016<br>YTD | 2015<br>YTD | Sept<br>2016             | 2016<br>YTD      | 2015<br>YTD    |  |
|                         | 2010              | YID         | YID         | 2010                     | YID              | YID            |  |
| NEW RESIDENTIAL:        |                   |             |             |                          |                  |                |  |
|                         |                   |             |             |                          |                  |                |  |
| Single Family-Attached  | 4                 | 24          | 34          | \$ 387,40                |                  | \$ 4,459,148   |  |
| Single Family-Detached  | 19                | 104         | 89          | \$ 4,966,74              |                  | \$ 26,934,795  |  |
| Two Family              | 0                 | 1           | 0           | \$                       | - \$ 209,118     |                |  |
| Three & Four Family     | 0                 | 0           | 0           | \$                       | - \$ -           | \$ -           |  |
| Five or More Family     | 0                 | 1           | 0           | \$                       | - \$ 5,997,912   | \$ -           |  |
| Residential Total:      | 23                | 130         | 123         | \$ 5,354,14              | 9 \$ 35,340,591  | \$ 31,393,943  |  |
| NEW COMMERCIAL:         | 2                 | 10          | 5           | \$ 4,709,41              | 6 \$ 13,127,712  | \$ 11,772,251  |  |
| ALTERATIONS/ADDITIONS:  |                   |             |             |                          |                  |                |  |
|                         |                   |             |             |                          |                  |                |  |
| Residential             | 34                | 264         | 308         | \$335,80                 | \$2,094,962      | \$2,698,900    |  |
| Commercial              | 5                 | 40          | 1           | \$1,900,04               | 5 \$10,661,707   | \$16,419,940   |  |
| Alt/Add Total:          | 39                | 304         | 309         | \$2,235,85               | \$3 \$12,756,669 | \$19,118,840   |  |
| MISCELLANEOUS:          |                   |             |             |                          |                  |                |  |
| Swimming Pools          | 1                 | 16          | 13          | \$7,50                   | \$595,861        | \$429,635      |  |
| Grading                 | 2                 | 12          | 11          | \$15,00                  |                  |                |  |
| Signs                   | 3                 | 30          | 41          | \$16,00                  |                  |                |  |
| Demolitions             | 3                 | 11          | 7           |                          | 50 \$C           |                |  |
| Stormwater Permits      | 4                 | 11          | 19          |                          | 50 \$C           |                |  |
| Miscellaneous Total:    | 13                | 80          | 91          | \$38,50                  | 0 \$2,601,873    | \$ \$4,243,033 |  |
| Total all Construction: | 77                | 524         | 528         | \$12,337,91              | .8 \$63,826,845  | \$66,528,067   |  |