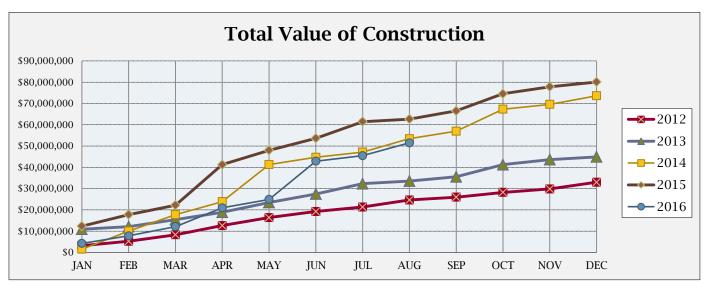

## **BUILDING ACTIVITY**

|                         | NUMBER OF PERMITS |      |      | \$ VALUE OF CONSTRUCTION |               |               |
|-------------------------|-------------------|------|------|--------------------------|---------------|---------------|
|                         | August            | 2016 | 2015 | August                   | 2016          | 2015          |
|                         | 2016              | YTD  | YTD  | 2016                     | YTD           | YTD           |
| NEW RESIDENTIAL:        |                   |      |      |                          |               |               |
|                         |                   |      |      |                          |               |               |
| Single Family-Attached  | 0                 | 20   | 30   | \$ -                     | \$ 1,857,455  | \$ 3,905,103  |
| Single Family-Detached  | 16                | 85   | 78   | \$ 3,386,390             | \$ 21,921,957 | \$ 24,062,432 |
| Two Family              | 0                 | 1    | 0    | \$ -                     | \$ 209,118    | \$ -          |
| Three & Four Family     | 0                 | 0    | 0    | \$ -                     | \$ -          | \$ -          |
| Five or More Family     | 0                 | 1    | 0    | \$ -                     | \$ 5,997,912  | \$ -          |
| Residential Total:      | 16                | 107  | 108  | \$ 3,386,390             | \$ 29,986,442 | \$ 27,967,535 |
| NEW COMMERCIAL:         | 1                 | 8    | 5    | \$ -                     | \$ 8,418,296  | \$ 11,772,251 |
| ALTERATIONS/ADDITIONS:  |                   |      |      |                          |               |               |
| 1222010,12211010        |                   |      |      |                          |               |               |
| Residential             | 34                | 230  | 274  | \$240,527                | \$1,759,154   | \$2,344,048   |
| Commercial              | 4                 | 35   | 39   | \$2,248,450              | \$8,761,662   |               |
| Alt/Add Total:          | 38                | 265  | 313  | \$2,488,977              | \$10,520,816  | \$18,758,488  |
| MISCELLANEOUS:          |                   |      |      |                          |               |               |
| Swimming Pools          | 1                 | 15   | 12   | \$37,336                 | \$588,361     | \$401,435     |
| Grading                 | 0                 | 10   | 10   | \$0                      | \$1,812,733   | \$3,650,993   |
| Signs                   | 1                 | 27   | 38   | \$11,500                 | \$162,279     | \$108,302     |
| Demolitions             | 0                 | 8    | 7    | \$0                      | \$0           | \$0           |
| Stormwater Permits      | 2                 | 8    | 17   | \$0                      | \$0           | \$0           |
| Miscellaneous Total:    | 4                 | 68   | 84   | \$48,836                 | \$2,563,373   | \$4,160,730   |
| Total all Construction: | 59                | 448  | 510  | \$5,924,203              | \$51,488,927  | \$62,659,004  |