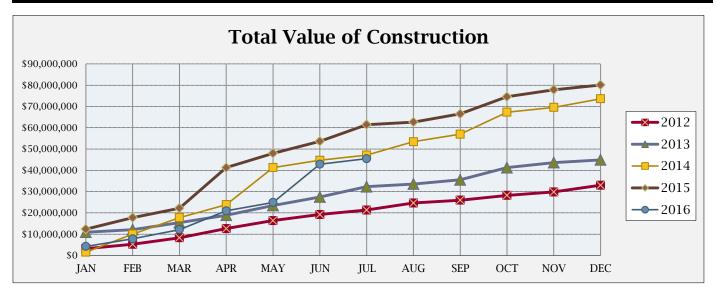

## **BUILDING ACTIVITY**

|                         | NUMB | NUMBER OF PERMITS |     |      |             | \$ VALUE OF CONSTRUCTION |              |    |              |  |  |
|-------------------------|------|-------------------|-----|------|-------------|--------------------------|--------------|----|--------------|--|--|
|                         | July | July 2016 2015    |     | July | 2016        |                          | 2015         |    |              |  |  |
|                         | 2016 | YTD               | YTD |      | 2016        |                          | YTD          |    | YTD          |  |  |
| NEW RESIDENTIAL:        |      |                   |     |      |             |                          |              |    |              |  |  |
|                         |      |                   |     |      |             |                          |              |    |              |  |  |
| Single Family-Attached  | 0    | 20                | 30  | \$   | -           | \$                       | 1,857,455    | \$ | 3,905,103    |  |  |
| Single Family-Detached  | 8    | 69                | 75  | \$   | 2,261,615   | \$                       | 18,535,567   | \$ | 23,156,536   |  |  |
| Two Family              | 0    | 1                 | 0   | \$   | -           | \$                       | 209,118      | \$ | -            |  |  |
| Three & Four Family     | 0    | 0                 | 0   | \$   | -           | \$                       | -            | \$ | -            |  |  |
| Five or More Family     | 0    | 1                 | 0   | \$   | -           | \$                       | 5,997,912    | \$ | -            |  |  |
| Residential Total:      | 8    | 91                | 105 | \$   | 2,261,615   | \$                       | 26,600,052   | \$ | 27,061,639   |  |  |
| NEW COMMERCIAL:         | 0    | 7                 | 5   | \$   | -           | \$                       | 8,328,296    | \$ | 11,772,251   |  |  |
| ALTERATIONS/ADDITIONS:  |      |                   |     |      |             |                          |              |    |              |  |  |
| Residential             | 19   | 196               | 247 |      | \$193,695   |                          | \$1,518,627  |    | \$2,193,587  |  |  |
| Commercial              | 1    | 31                | 35  |      | \$65,000    |                          | \$6,513,212  |    | \$16,295,690 |  |  |
| Alt/Add Total:          | 20   | 227               | 282 |      | \$258,695   |                          | \$8,031,839  |    | \$18,489,277 |  |  |
| MISCELLANEOUS:          |      |                   |     |      |             |                          |              |    |              |  |  |
| Swimming Pools          | 2    | 14                | 12  |      | \$74,460    |                          | \$551,025    |    | \$401,435    |  |  |
| Grading                 | 0    | 10                | 9   |      | \$0         |                          | \$1,812,733  |    | \$3,636,493  |  |  |
| Signs                   | 2    | 26                | 37  |      | \$7,800     |                          | \$150,779    |    | \$99,154     |  |  |
| Demolitions             | 1    | 8                 | 5   |      | \$0         |                          | \$0          |    | \$0          |  |  |
| Stormwater Permits      | 1    | 6                 | 15  |      | \$0         |                          | \$0          |    | \$0          |  |  |
| Miscellaneous Total:    | 6    | 64                | 78  |      | \$82,260    |                          | \$2,514,537  |    | \$4,137,082  |  |  |
| Total all Construction: | 34   | 389               | 470 |      | \$2,602,570 |                          | \$45,474,724 |    | \$61,460,249 |  |  |