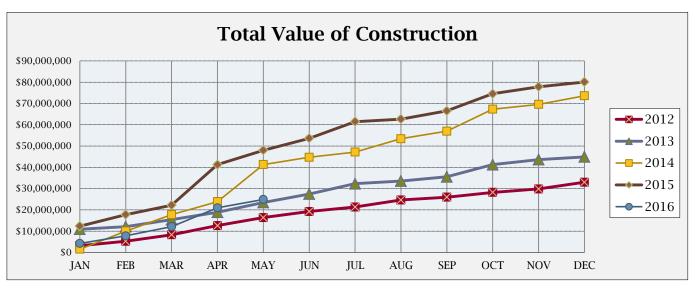

## **BUILDING ACTIVITY**

|                         | NUMBER OF PERMITS |      |      | \$ VALUE OF CONSTRUCTION |               |               |
|-------------------------|-------------------|------|------|--------------------------|---------------|---------------|
|                         | May               | 2016 | 2015 | May                      | 2016          | 2015          |
|                         | 2016              | YTD  | YTD  | 2016                     | YTD           | YTD           |
| NEW RESIDENTIAL:        |                   |      |      |                          |               |               |
|                         |                   |      |      |                          |               |               |
| Single Family-Attached  | 0                 | 16   | 11   | \$ -                     | \$ 1,470,050  | \$ 1,507,082  |
| Single Family-Detached  | 12                | 48   | 54   | \$ 2,914,056             | \$ 11,338,901 | \$ 16,653,678 |
| Two Family              | 0                 | 0    | 0    | \$ -                     | \$ -          | \$ -          |
| Three & Four Family     | 0                 | 0    | 0    | \$ -                     | \$ -          | \$ -          |
| Five or More Family     | 0                 | 0    | 0    | \$ -                     | \$ -          | \$ -          |
| Residential Total:      | 12                | 64   | 65   | \$ 2,914,056             | \$ 12,808,951 | \$ 18,160,760 |
| NEW COMMERCIAL:         | 1                 | 6    | 3    | \$ 322,072               | \$ 7,760,696  | \$ 8,971,237  |
| ALTERATIONS/ADDITIONS:  |                   |      |      |                          |               |               |
| Residential             | 27                | 153  | 173  | \$156,558                | \$1,148,329   | \$1,697,196   |
| Commercial              | 3                 | 25   | 24   | \$83,500                 | \$1,780,212   | \$15,669,145  |
| Alt/Add Total:          | 30                | 178  | 197  | \$240,058                | \$2,928,541   | \$17,366,341  |
| MISCELLANEOUS:          |                   |      |      |                          |               |               |
| Swimming Pools          | 3                 | 8    | 5    | \$207,300                | \$363,565     | \$155,295     |
| Grading                 | 2                 | 6    | 6    | \$251,000                | \$920,593     | \$3,297,314   |
| Signs                   | 1                 | 20   | 21   | \$18,000                 | \$138,629     | \$56,860      |
| Demolitions             | 1                 | 6    | 4    | \$0                      | \$0           | \$0           |
| Stormwater Permits      | 3                 | 4    | 12   | \$0                      | \$0           | \$0           |
| Miscellaneous Total:    | 10                | 44   | 48   | \$476,300                | \$1,422,787   | \$3,509,469   |
| Total all Construction: | 53                | 292  | 313  | \$3,952,486              | \$24,920,975  | \$48,007,807  |