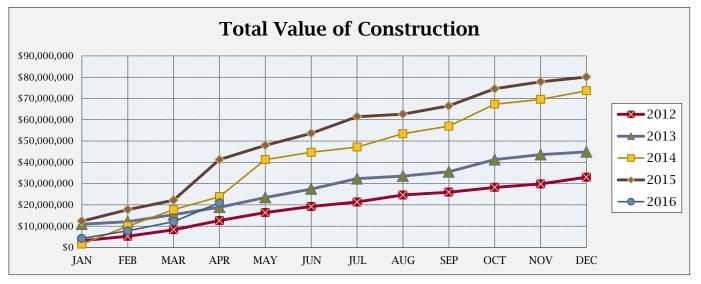

## **BUILDING ACTIVITY**

|                         | _             |                   |             |               |                                 |               |  |
|-------------------------|---------------|-------------------|-------------|---------------|---------------------------------|---------------|--|
|                         | NUMB          | NUMBER OF PERMITS |             |               | <b>\$ VALUE OF CONSTRUCTION</b> |               |  |
|                         | April<br>2016 | 2016<br>YTD       | 2015<br>YTD | April<br>2016 | 2016<br>YTD                     | 2015<br>YTD   |  |
| NEW RESIDENTIAL:        |               |                   |             |               |                                 |               |  |
|                         |               |                   |             |               |                                 |               |  |
| Single Family-Attached  | 6             | 16                | 4           | \$ 578,809    | \$ 1,470,050                    | \$ 540,319    |  |
| Single Family-Detached  | 7             | 36                | 39          | \$ 2,150,066  | \$ 8,424,845                    | \$ 12,283,320 |  |
| Two Family              | 0             | 0                 | 0           | \$-           | \$-                             | \$-           |  |
| Three & Four Family     | 0             | 0                 | 0           | \$ -          | \$-                             | \$-           |  |
| Five or More Family     | 0             | 0                 | 0           | \$-           | \$ -                            | \$-           |  |
| Residential Total:      | 13            | 52                | 43          | \$ 2,728,875  | \$ 9,894,895                    | \$ 12,823,639 |  |
| NEW COMMERCIAL:         | 1             | 5                 | 2           | \$ 5,730,749  | \$ 7,438,624                    | \$ 8,765,000  |  |
| ALTERATIONS/ADDITIONS:  |               |                   |             |               |                                 |               |  |
| Residential             | 32            | 126               | 133         | \$270,823     | \$991,771                       | \$1,369,890   |  |
| Commercial              | 5             | 22                | 19          | \$79,020      | \$1,696,712                     | \$15,636,962  |  |
| Alt/Add Total:          | 37            | 148               | 152         | \$349,843     | \$2,688,483                     | \$17,006,852  |  |
| MISCELLANEOUS:          |               |                   |             |               |                                 |               |  |
| Swimming Pools          | 1             | 5                 | 3           | \$31,375      | \$156,265                       | \$78,000      |  |
| Grading                 | 0             | 4                 | 4           | \$0           | \$669,593                       | \$2,553,314   |  |
| Signs                   | 1             | 19                | 18          | \$6,784       | \$120,629                       | \$50,860      |  |
| Demolitions             | 0             | 5                 | 4           | \$0           | \$0                             | \$0           |  |
| Stormwater Permits      | 0             | 1                 | 10          | \$0           | \$0                             | \$0           |  |
| Miscellaneous Total:    | 2             | 34                | 39          | \$38,159      | \$946,487                       | \$2,682,174   |  |
| Total all Construction: | 53            | 239               | 236         | \$8,847,626   | \$20,968,489                    | \$41,277,665  |  |