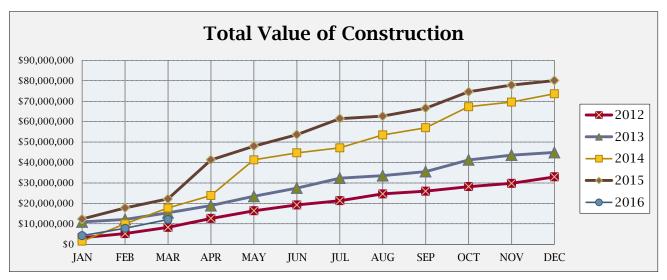

## **BUILDING ACTIVITY**

|                         | NUMBER OF PERMITS |      |      | \$ VALUE OF CONSTRUCTION |              |              |
|-------------------------|-------------------|------|------|--------------------------|--------------|--------------|
|                         | March             | 2016 | 2015 | March                    | 2016         | 2015         |
|                         | 2016              | YTD  | YTD  | 2016                     | YTD          | YTD          |
| NEW RESIDENTIAL:        |                   |      |      |                          |              |              |
|                         |                   |      |      |                          |              |              |
| Single Family-Attached  | 2                 | 10   | 4    | \$ 127,539               | \$ 891,241   | \$ 540,319   |
| Single Family-Detached  | 14                | 29   | 27   | \$ 3,143,664             | \$ 6,274,779 | \$ 8,696,558 |
| Two Family              | 0                 | 0    | 0    | \$ -                     | \$ -         | \$ -         |
| Three & Four Family     | 0                 | 0    | 0    | \$ -                     | \$ -         | \$ -         |
| Five or More Family     | 0                 | 0    | 0    | \$ -                     | \$ -         | \$ -         |
| Residential Total:      | 16                | 39   | 31   | \$ 3,271,203             | \$ 7,166,020 | \$ 9,236,877 |
| NEW COMMERCIAL:         | 0                 | 4    | 1    | \$ 533,419               | \$ 1,707,875 | \$ 8,750,000 |
| ALTERATIONS/ADDITIONS:  |                   |      |      |                          |              |              |
| Residential             | 30                | 94   | 133  | \$140,517                | \$720,948    | \$1,058,411  |
| Commercial              | 5                 | 17   | 14   | \$618,310                | \$1,617,692  | \$558,531    |
| Alt/Add Total:          | 35                | 111  | 147  | \$758,827                | \$2,338,640  | \$1,616,942  |
| MISCELLANEOUS:          |                   |      |      |                          |              |              |
| Swimming Pools          | 1                 | 4    | 2    | \$33,350                 | \$124,890    | \$58,000     |
| Grading                 | 2                 | 4    | 3    | \$263,309                | \$669,593    | \$2,527,314  |
| Signs                   | 5                 | 18   | 12   | \$7,150                  | \$113,845    | \$15,525     |
| Demolitions             | 1                 | 5    | 2    | \$0                      | \$0          | \$0          |
| Stormwater Permits      | 1                 | 1    | 8    | \$0                      | \$0          | \$0          |
| Miscellaneous Total:    | 10                | 32   | 27   | \$303,809                | \$908,328    | \$2,600,839  |
| Total all Construction: | 61                | 186  | 206  | \$4,867,258              | \$12,120,863 | \$22,204,658 |