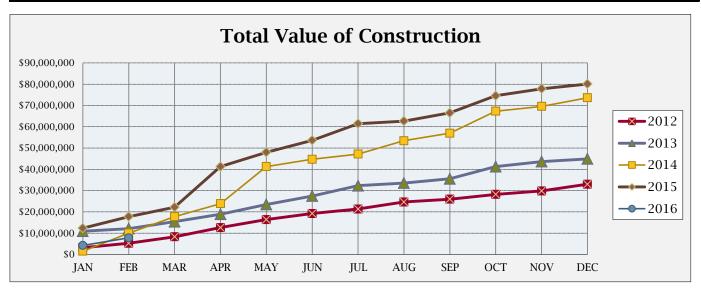

| 3    | 1    | \$31,350                 | \$91,540     | \$24,500     |
| Grading                 | 0                 | 2    | 2    | \$0                      | \$406,284    | \$1,611,000  |
| Signs                   | 8                 | 13   | 11   | \$66,195                 | \$106,695    |              |
| Demolitions             | 1                 | 4    | 0    | \$0                      | \$0          | \$0          |
| Stormwater Permits      | 0                 | 0    | 3    | \$0                      | \$0          | \$0          |
| Miscellaneous Total:    | 10                | 22   | 17   | \$97,545                 | \$604,519    | \$1,650,725  |
| Total all Construction: | 63                | 125  | 103  | \$3,573,465              | \$7,787,024  | \$17,775,742 |