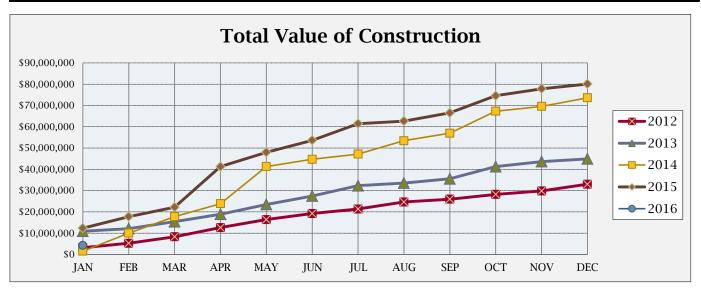

## **BUILDING ACTIVITY**

|                         | NUMBER OF PERMITS |      |      | \$ VALUE OF CONSTRUCTION |              |              |
|-------------------------|-------------------|------|------|--------------------------|--------------|--------------|
|                         | Jan               | 2016 | 2015 | Jan                      | 2016         | 2015         |
|                         | 2016              | YTD  | YTD  | 2016                     | YTD          | YTD          |
| NEW RESIDENTIAL:        |                   |      |      |                          |              |              |
|                         |                   |      |      |                          |              |              |
| Single Family-Attached  | 2                 | 2    | 0    | \$ 184,127               | \$ 184,127   | \$ -         |
| Single Family-Detached  | 7                 | 7    | 11   | \$ 1,492,258             | \$ 1,492,258 | \$ 3,211,727 |
| Two Family              | 0                 | 0    | 0    | \$ -                     | \$ -         | \$ -         |
| Three & Four Family     | 0                 | 0    | 0    | \$ -                     | \$ -         | \$ -         |
| Five or More Family     | 0                 | 0    | 0    | \$ -                     | \$ -         | \$ -         |
| Residential Total:      | 9                 | 9    | 11   | \$ 1,676,385             | \$ 1,676,385 | \$ 3,211,727 |
| NEW COMMERCIAL:         | 2                 | 2    | 1    | \$ 1,174,456             | \$ 1,174,456 | \$ 8,750,000 |
| ALTERATIONS/ADDITIONS:  |                   |      |      |                          |              |              |
| Residential             | 32                | 32   | 24   | \$279,362                | \$279,362    | \$358,734    |
| Commercial              | 7                 | 7    | 4    | \$576,382                | \$576,382    | \$22,900     |
| Alt/Add Total:          | 39                | 39   | 28   | \$855,744                | \$855,744    | \$381,634    |
| MISCELLANEOUS:          |                   |      |      |                          |              |              |
| Swimming Pools          | 2                 | 2    | 0    | \$60,190                 | \$60,190     | \$0          |
| Grading                 | 2                 | 2    | 1    | \$406,284                | \$406,284    | \$11,000     |
| Signs                   | 5                 | 5    | 5    | \$40,500                 | \$40,500     | \$7,650      |
| Demolitions             | 3                 | 3    | 0    | \$0                      | \$0          | \$0          |
| Stormwater Permits      | 0                 | 0    | 2    | \$0                      | \$0          | \$0          |
| Miscellaneous Total:    | 12                | 12   | 8    | \$506,974                | \$506,974    | \$18,650     |
| Total all Construction: | 62                | 62   | 48   | \$4,213,559              | \$4,213,559  | \$12,362,011 |