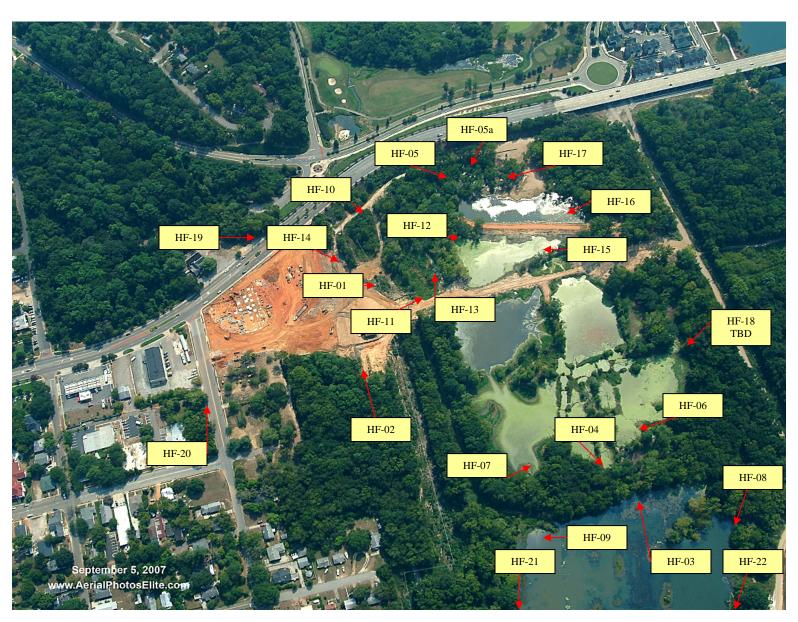

## North Augusta Brick Pond Park Sample Locations – Post Construction

HF-01 Crk from Natural Springs to Perched HF-02 Crk from Natural Springs Above GW HF-03 West Pond Center of Dam HF-04 East Pond Center of Dam HF-05 SW Collection Area HF-05a Storm Pipe from GA HF-06 East Pond South HF-07 East Pond North HF-08 West Pond South HF-09 West Pond North HF-10 Storm Ditch to Perched HF-11 Perched Storm Pipe HF-12 Pump Area HF-13 Perched HF-14 Storm Pipe from MB HF-15 Small Pond below CW HF-16 CW Near Dam HF-17 Outlet to CW HF-18 Overflow from Brick Pond Wetlands HF-19 Storm Drain on GA HF-20 Storm Drain on Bluff (not specifically shown HF-21 Outfall to West Pond North HF-22 Outfall to West Pond South these are two culverts from HF)