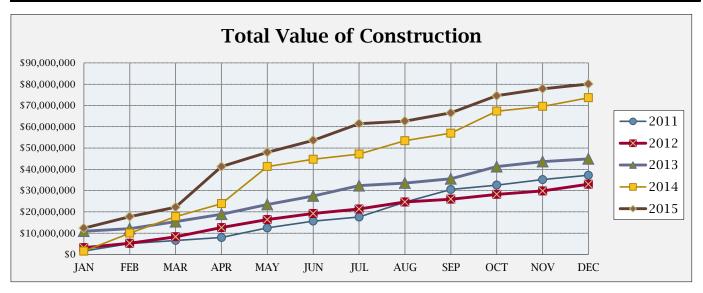

## **BUILDING ACTIVITY**

|                         | NUMB | NUMBER OF PERMITS |      |              | \$ VALUE OF CONSTRUCTION |               |  |
|-------------------------|------|-------------------|------|--------------|--------------------------|---------------|--|
|                         | Dec  | 2015              | 2014 | Dec          | 2015                     | 2014          |  |
|                         | 2015 | YTD               | YTD  | 2015         | YTD                      | YTD           |  |
| NEW RESIDENTIAL:        |      |                   |      |              |                          |               |  |
|                         |      |                   |      |              |                          |               |  |
| Single Family-Attached  | 0    | 41                | 38   |              | \$ 5,439,636             | \$ 3,797,609  |  |
| Single Family-Detached  | 5    | 110               | 77   | \$ 1,330,068 | \$ 34,179,504            | \$ 21,607,211 |  |
| Two Family              | 0    | 0                 | 0    | \$ -         | \$ -                     | \$ -          |  |
| Three & Four Family     | 0    | 0                 | 0    | \$ -         | \$ -                     | \$ -          |  |
| Five or More Family     | 0    | 0                 | 0    | \$ -         | \$ -                     | \$ -          |  |
| Residential Total:      | 5    | 151               | 115  | \$ 1,330,068 | \$ 39,619,140            | \$ 25,404,820 |  |
| NEW COMMERCIAL:         | 2    | 9                 | 11   | \$ 669,449   | \$ 14,230,382            | \$ 24,918,754 |  |
| ALTERATIONS/ADDITIONS:  |      |                   |      |              |                          |               |  |
| Residential             | 16   | 381               | 408  | \$82,632     | \$3,188,389              | \$3,178,794   |  |
| Commercial              | 1    | 50                | 41   | \$58,000     | \$16,862,639             | \$15,765,824  |  |
| Alt/Add Total:          | 17   | 431               | 449  | \$140,632    | \$20,051,028             | \$18,944,618  |  |
| MISCELLANEOUS:          |      |                   |      |              |                          |               |  |
| Swimming Pools          | 0    | 15                | 16   | \$0          | \$496,825                | \$517,320     |  |
| Grading                 | 1    | 14                | 7    | \$107,912    | \$5,578,612              | \$3,583,692   |  |
| Signs                   | 2    | 46                | 41   | \$1,355      | \$119,707                | \$247,342     |  |
| Demolitions             | 0    | 7                 | 12   | \$0          | \$0                      | \$0           |  |
| Stormwater Permits      | 3    | 28                | 22   | \$0          | \$0                      | \$0           |  |
| Miscellaneous Total:    | 6    | 110               | 98   | \$109,267    | \$6,195,144              | \$4,348,354   |  |
| Total all Construction: | 30   | 701               | 673  | \$2,249,416  | \$80,095,694             | \$73,616,546  |  |