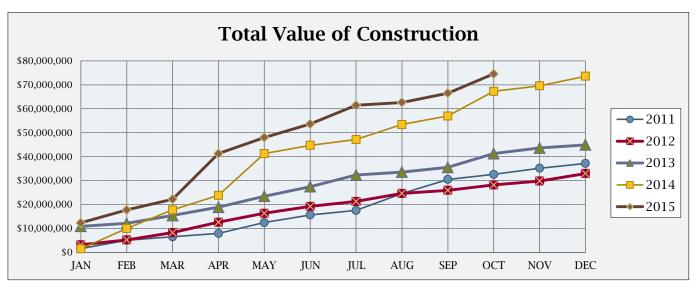

## **BUILDING ACTIVITY**

|                         | NUMBER OF PERMITS |      |      | \$ VALUE OF CONSTRUCTION |               |               |
|-------------------------|-------------------|------|------|--------------------------|---------------|---------------|
|                         | Oct               | 2015 | 2014 | Oct                      | 2015          | 2014          |
|                         | 2015              | YTD  | YTD  | 2015                     | YTD           | YTD           |
| NEW RESIDENTIAL:        |                   |      |      |                          |               |               |
|                         |                   |      |      |                          |               |               |
| Single Family-Attached  | 7                 | 41   | 35   | \$ 980,488               | \$ 5,439,636  | \$ 3,468,021  |
| Single Family-Detached  | 12                | 101  | 64   | \$ 4,404,530             | \$ 31,339,325 | \$ 17,486,413 |
| Two Family              | 0                 | 0    | 0    | \$ -                     | \$ -          | \$ -          |
| Three & Four Family     | 0                 | 0    | 0    | \$ -                     | \$ -          | \$ -          |
| Five or More Family     | 0                 | 0    | 0    | \$ -                     | \$ -          | \$ -          |
| Residential Total:      | 19                | 142  | 99   | \$ 5,385,018             | \$ 36,778,961 | \$ 20,954,434 |
| NEW COMMERCIAL:         | 1                 | 6    | 11   | \$ 753,123               | \$ 12,525,374 | \$ 24,918,754 |
| ALTERATIONS/ADDITIONS:  |                   |      |      |                          |               |               |
| Residential             | 21                | 329  | 373  | \$190,375                | \$2,889,275   | \$2,788,226   |
| Commercial              | 5                 | 45   | 39   | \$296,165                | \$16,716,105  | \$15,628,924  |
| Alt/Add Total:          | 26                | 374  | 412  | \$486,540                | \$19,605,380  | \$18,417,150  |
| MISCELLANEOUS:          |                   |      |      |                          |               |               |
| Swimming Pools          | 1                 | 14   | 15   | \$42,290                 | \$471,925     | \$447,320     |
| Grading                 | 1                 | 12   | 6    | \$1,370,613              | \$5,071,256   | \$2,333,692   |
| Signs                   | 2                 | 43   | 34   | \$600                    | \$113,352     | \$225,562     |
| Demolitions             | 0                 | 7    | 9    | \$0                      | \$0           | \$0           |
| Stormwater Permits      | 5                 | 23   | 19   | \$0                      | \$0           | \$0           |
| Miscellaneous Total:    | 9                 | 99   | 83   | \$1,413,503              | \$5,656,533   | \$3,006,574   |
| Total all Construction: | 55                | 621  | 605  | \$8,038,184              | \$74,566,248  | \$67,296,912  |