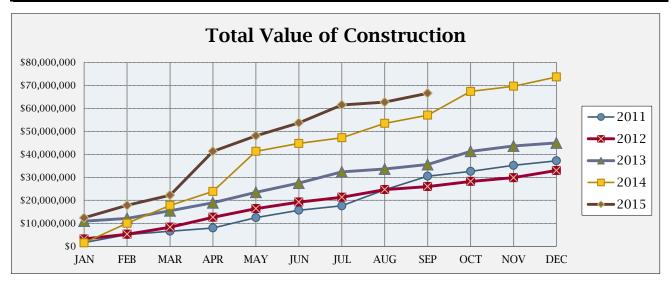

## **BUILDING ACTIVITY**

|                         | NUMBER OF PERMITS |      |      | \$ VALUE OF CONSTRUCTION |               |               |
|-------------------------|-------------------|------|------|--------------------------|---------------|---------------|
|                         | Sept              | 2015 | 2014 | Sept                     | 2015          | 2014          |
|                         | 2015              | YTD  | YTD  | 2015                     | YTD           | YTD           |
| NEW RESIDENTIAL:        |                   |      |      |                          |               |               |
|                         |                   |      |      |                          |               |               |
| Single Family-Attached  | 4                 | 34   | 29   | \$ 554,045               | \$ 4,459,148  | \$ 2,882,157  |
| Single Family-Detached  | 11                | 89   | 58   | \$ 2,872,363             | \$ 26,934,795 | \$ 15,737,274 |
| Two Family              | 0                 | 0    | 0    | \$ -                     | \$ -          | \$ -          |
| Three & Four Family     | 0                 | 0    | 0    | \$ -                     | \$ -          | \$ -          |
| Five or More Family     | 0                 | 0    | 0    | \$ -                     | \$ -          | \$ -          |
| Residential Total:      | 15                | 123  | 87   | \$ 3,426,408             | \$ 31,393,943 | \$ 18,619,431 |
| NEW COMMERCIAL:         | 0                 | 5    | 10   | \$ -                     | \$ 11,772,251 | \$ 17,468,754 |
| NEW COMMERCIAE.         |                   | 3    | 10   | Ψ                        | ψ 11,772,231  | \$ 17,400,734 |
| ALTERATIONS/ADDITIONS:  |                   |      |      |                          |               |               |
| Residential             | 34                | 308  | 340  | \$354,852                | \$2,698,900   | \$2,425,373   |
| Commercial              | 1                 | 40   | 32   | \$5,500                  | \$16,419,940  | \$15,479,024  |
| Alt/Add Total:          | 35                | 348  | 372  | \$360,352                | \$19,118,840  | \$17,904,397  |
| MISCELLANEOUS:          |                   |      |      |                          |               |               |
| Swimming Pools          | 1                 | 13   | 14   | \$28,200                 | \$429,635     | \$447,320     |
| Grading                 | 1                 | 11   | 6    | \$49,650                 |               | \$2,333,692   |
| Signs                   | 3                 | 41   | 30   | \$4,450                  | \$112,752     | \$214,912     |
| Demolitions             | 0                 | 7    | 7    | \$0                      | \$0           | \$0           |
| Stormwater Permits      | 1                 | 18   | 18   | \$0                      | \$0           | \$0           |
| Miscellaneous Total:    | 6                 | 90   | 75   | \$82,300                 | \$4,243,030   | \$2,995,924   |
| Total all Construction: | 56                | 566  | 544  | \$3,869,060              | \$66,528,064  | \$56,988,506  |