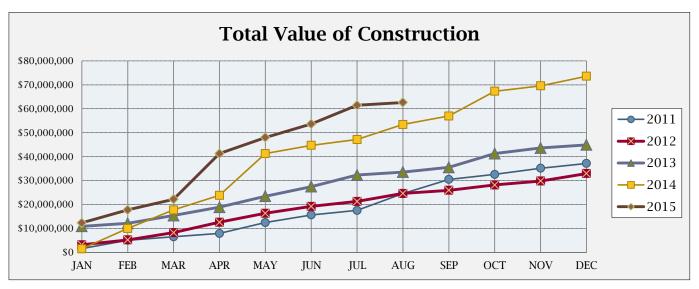

## **BUILDING ACTIVITY**

|                         | NUMB   | NUMBER OF PERMITS |      |             | \$ VALUE OF CONSTRUCTION |               |  |
|-------------------------|--------|-------------------|------|-------------|--------------------------|---------------|--|
|                         | August | 2015              | 2014 | August      | 2015                     | 2014          |  |
|                         | 2015   | YTD               | YTD  | 2015        | YTD                      | YTD           |  |
| NEW RESIDENTIAL:        |        |                   |      |             |                          |               |  |
|                         |        |                   |      |             |                          |               |  |
| Single Family-Attached  | 0      | 30                | 11   | \$ -        | \$ 3,905,103             | \$ 1,159,325  |  |
| Single Family-Detached  | 3      | 78                | 54   | \$ 905,896  | \$ 24,062,432            | \$ 14,648,180 |  |
| Two Family              | 0      | 0                 | 0    | \$ -        | \$ -                     | \$ -          |  |
| Three & Four Family     | 0      | 0                 | 0    | \$ -        | \$ -                     | \$ -          |  |
| Five or More Family     | 0      | 0                 | 0    | \$ -        | \$ -                     | \$ -          |  |
| Residential Total:      | 3      | 108               | 65   | \$ 905,896  | \$ 27,967,535            | \$ 15,807,505 |  |
| NEW COMMERCIAL:         | 0      | 5                 | 10   | \$ -        | \$ 11,772,251            | \$ 17,468,754 |  |
| ALTERATIONS/ADDITIONS:  |        |                   |      |             |                          |               |  |
| Residential             | 27     | 274               | 305  | \$150,461   | \$2,344,048              | \$2,199,367   |  |
| Commercial              | 4      | 39                | 28   | \$118,750   | \$16,414,440             | \$15,366,394  |  |
| Alt/Add Total:          | 31     | 313               | 333  | \$269,211   | \$18,758,488             | \$17,565,761  |  |
| MISCELLANEOUS:          |        |                   |      |             |                          |               |  |
| Swimming Pools          | 0      | 12                | 13   | \$0         | \$401,435                | \$407,320     |  |
| Grading                 | 1      | 10                | 5    | \$14,500    | \$3,650,993              | \$2,001,000   |  |
| Signs                   | 1      | 38                | 27   | \$9,148     | \$108,302                | \$209,897     |  |
| Demolitions             | 2      | 7                 | 6    | \$0         | \$0                      | \$0           |  |
| Stormwater Permits      | 2      | 17                | 15   | \$0         | \$0                      | \$0           |  |
| Miscellaneous Total:    | 6      | 84                | 66   | \$23,648    | \$4,160,730              | \$2,618,217   |  |
| Total all Construction: | 40     | 510               | 474  | \$1,198,755 | \$62,659,004             | \$53,460,237  |  |