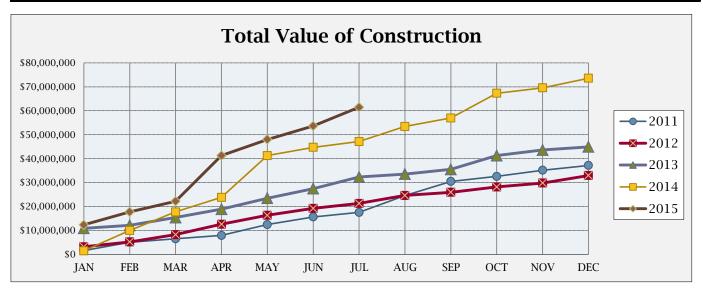

## **BUILDING ACTIVITY**

|                         | NUMBER OF PERMITS |      |      | \$ VALUE OF CONSTRUCTION |               |               |
|-------------------------|-------------------|------|------|--------------------------|---------------|---------------|
|                         | July              | 2015 | 2014 | July                     | 2015          | 2014          |
|                         | 2015              | YTD  | YTD  | 2015                     | YTD           | YTD           |
| NEW RESIDENTIAL:        |                   |      |      |                          |               |               |
|                         |                   |      |      |                          |               |               |
| Single Family-Attached  | 11                | 30   | 11   | \$ 1,262,480             | \$ 3,905,103  | \$ 1,159,325  |
| Single Family-Detached  | 13                | 75   | 49   | \$ 4,197,035             | \$ 23,156,536 | \$ 13,521,087 |
| Two Family              | 0                 | 0    | 0    | \$ -                     | \$ -          | \$ -          |
| Three & Four Family     | 0                 | 0    | 0    | \$ -                     | \$ -          | \$ -          |
| Five or More Family     | 0                 | 0    | 0    | \$ -                     | \$ -          | \$ -          |
| Residential Total:      | 24                | 105  | 60   | \$ 5,459,515             | \$ 27,061,639 | \$ 14,680,412 |
| NEW COMMERCIAL:         | 1                 | 5    | 6    | \$ 1,146,014             | \$ 11,772,251 | \$ 12,733,754 |
| ALTERATIONS/ADDITIONS:  |                   |      |      |                          |               |               |
| Residential             | 34                | 247  | 277  | \$302,081                | \$2,193,587   | \$2,081,239   |
| Commercial              | 5                 | 35   | 25   | \$444,976                | \$16,295,690  | \$15,148,693  |
| Alt/Add Total:          | 39                | 282  | 302  | \$747,057                | \$18,489,277  | \$17,229,932  |
| MISCELLANEOUS:          |                   |      |      |                          |               |               |
| Swimming Pools          | 3                 | 12   | 12   | \$113,850                | \$401,435     | \$372,320     |
| Grading                 | 2                 | 9    | 4    | \$333,329                | \$3,636,493   | \$1,962,000   |
| Signs                   | 5                 | 37   | 22   | \$17,393                 | \$99,154      | \$195,953     |
| Demolitions             | 0                 | 5    | 6    | \$0                      | \$0           | \$0           |
| Stormwater Permits      | 1                 | 15   | 12   | \$0                      | \$0           | \$0           |
| Miscellaneous Total:    | 11                | 78   | 56   | \$464,572                | \$4,137,082   | \$2,530,273   |
| Total all Construction: | 75                | 470  | 424  | \$7,817,158              | \$61,460,249  | \$47,174,371  |