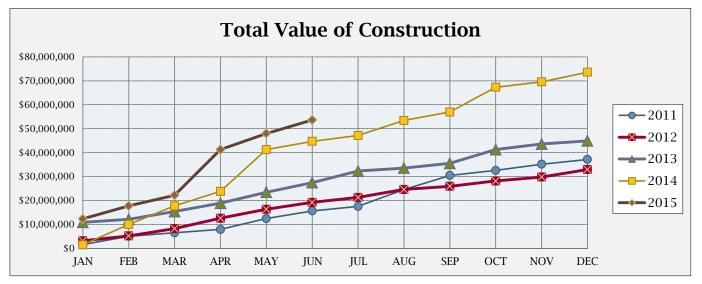

## **BUILDING ACTIVITY**

|                         | NUMBER OF PERMITS |      |      | <b>\$ VALUE OF CONSTRUCTION</b> |               |               |  |
|-------------------------|-------------------|------|------|---------------------------------|---------------|---------------|--|
|                         | June              | 2015 | 2014 | June                            | 2015          | 2014          |  |
|                         | 2015              | YTD  | YTD  | 2015                            | YTD           | YTD           |  |
| NEW RESIDENTIAL:        |                   |      |      |                                 |               |               |  |
|                         |                   |      |      |                                 |               |               |  |
| Single Family-Attached  | 8                 | 19   | 11   | \$ 1,135,541                    | \$ 2,642,623  | \$ 1,159,325  |  |
| Single Family-Detached  | 8                 | 62   | 44   | \$ 2,305,823                    | \$ 18,959,501 | \$ 12,316,969 |  |
| Two Family              | 0                 | 0    | 0    | \$-                             | \$-           | \$-           |  |
| Three & Four Family     | 0                 | 0    | 0    | \$-                             | \$-           | \$-           |  |
| Five or More Family     | 0                 | 0    | 0    | \$-                             | \$-           | \$-           |  |
| Residential Total:      | 16                | 81   | 55   | \$ 3,441,364                    | \$ 21,602,124 | \$ 13,476,294 |  |
| NEW COMMERCIAL:         | 1                 | 4    | 5    | \$ 1,655,000                    | \$ 10,626,237 | \$ 12,717,754 |  |
| ALTERATIONS/ADDITIONS:  |                   |      |      |                                 |               |               |  |
| Residential             | 40                | 213  | 232  | \$194,310                       | \$1,891,506   | \$1,671,405   |  |
| Commercial              | 6                 | 30   | 19   | \$181,569                       | \$15,850,714  | \$14,946,681  |  |
| Alt/Add Total:          | 46                | 243  | 251  | \$375,879                       | \$17,742,220  | \$16,618,086  |  |
| MISCELLANEOUS:          |                   |      |      |                                 |               |               |  |
| Swimming Pools          | 4                 | 9    | 7    | \$132,290                       | \$287,585     | \$216,920     |  |
| Grading                 | 1                 | 7    | 3    | \$5,850                         | \$3,303,164   | \$1,502,000   |  |
| Signs                   | 11                | 32   | 18   | \$24,901                        | \$81,761      | \$184,003     |  |
| Demolitions             | 1                 | 5    | 4    | \$0                             | \$0           | \$0           |  |
| Stormwater Permits      | 2                 | 14   | 12   | \$0                             | \$0           | \$0           |  |
| Miscellaneous Total:    | 19                | 67   | 44   | \$163,041                       | \$3,672,510   | \$1,902,923   |  |
| Total all Construction: | 82                | 395  | 355  | \$5,635,284                     | \$53,643,091  | \$44,715,057  |  |