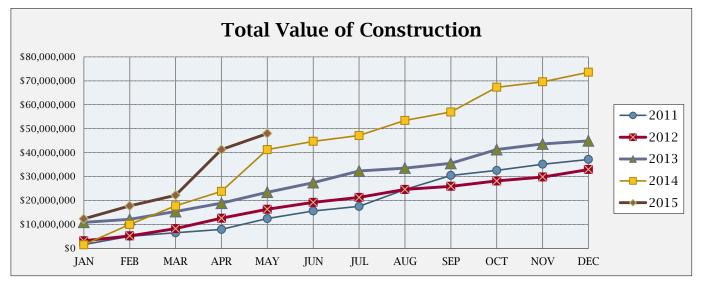

## **BUILDING ACTIVITY**

|                                       | NIIMP       | ER OF PE    | RMITS       | <b>\$ VALUE OF CONSTRUCTION</b> |               |               |
|---------------------------------------|-------------|-------------|-------------|---------------------------------|---------------|---------------|
| · · · · · · · · · · · · · · · · · · · |             | 2015        | 2014        |                                 | 2015          | 2014          |
|                                       | May<br>2015 | 2015<br>YTD | 2014<br>YTD | May<br>2015                     | YTD           | 2014<br>YTD   |
| NEW RESIDENTIAL:                      | 2015        |             | IID         | 2015                            | IID           | IID           |
| NEW RESIDENTIAL:                      | -           |             |             |                                 |               |               |
| Single Family-Attached                | 7           | 11          | 6           | \$ 966,763                      | \$ 1,507,082  | \$ 711,790    |
| Single Family-Detached                | 15          | 54          | 37          | \$ 4,370,358                    | \$ 16,653,678 | \$ 10,491,200 |
| Two Family                            | 0           | 0           | 0           | \$ -                            | \$ -          | \$ 10,101,200 |
| Three & Four Family                   | 0           | 0           | 0           | \$ -                            | \$ -          | \$-           |
| Five or More Family                   | 0           | 0           | 0           | \$-                             | \$ -          | \$ -          |
|                                       |             |             |             | \$                              | •             | Ŷ             |
| Residential Total:                    | 22          | 65          | 43          | \$ 5,337,121                    | \$ 18,160,760 | \$ 11,202,990 |
| NEW COMMERCIAL:                       | 1           | 3           | 5           | \$ 206,237                      | \$ 8,971,237  | \$ 12,717,754 |
| ALTERATIONS/ADDITIONS:                |             |             |             |                                 |               |               |
| Residential                           | 40          | 173         | 195         | \$327,306                       | \$1,697,196   | \$1,422,153   |
| Commercial                            | 5           | 24          | 133         | \$32,183                        |               | \$14,228,977  |
| Alt/Add Total:                        | 45          | 197         | 209         | \$359,489                       | \$17,366,341  | \$15,651,130  |
| MISCELLANEOUS:                        |             |             |             |                                 |               |               |
| Swimming Pools                        | 2           | 5           | 4           | \$77,295                        | \$155,295     | \$113,800     |
| Grading                               | 2           | 6           | 3           | \$744,000                       | \$3,297,314   | \$1,502,000   |
| Signs                                 | 3           | 21          | 14          | \$6,000                         |               | \$98,253      |
| Demolitions                           | 0           | 4           | 4           | \$0                             | \$0           | \$0           |
| Stormwater Permits                    | 1           | 12          | 11          | \$0                             | \$0           | \$0           |
| Miscellaneous Total:                  | 8           | 48          | 36          | \$827,295                       | \$3,509,469   | \$1,714,053   |
| Total all Construction:               | 76          | 313         | 293         | \$6,730,142                     | \$48,007,807  | \$41,285,927  |