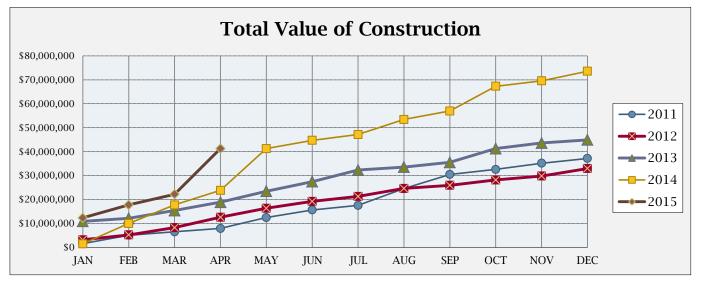

## **BUILDING ACTIVITY**

|                         | NUMB  | NUMBER OF PERMITS |      |              | <b>\$ VALUE OF CONSTRUCTION</b> |               |  |
|-------------------------|-------|-------------------|------|--------------|---------------------------------|---------------|--|
|                         | April | 2015              | 2014 | April        | 2015                            | 2014          |  |
|                         | 2015  | YTD               | YTD  | 2015         | YTD                             | YTD           |  |
| NEW RESIDENTIAL:        |       |                   |      |              |                                 |               |  |
|                         |       |                   |      |              |                                 |               |  |
| Single Family-Attached  | 0     | 4                 | 6    |              | \$ 540,319                      | \$ 711,790    |  |
| Single Family-Detached  | 12    | 39                | 28   | \$ 3,586,762 | \$ 12,283,320                   | \$ 8,167,415  |  |
| Two Family              | 0     | 0                 | 0    | \$-          | \$-                             | \$-           |  |
| Three & Four Family     | 0     | 0                 | 0    | \$-          | \$-                             | \$-           |  |
| Five or More Family     | 0     | 0                 | 0    | \$-          | \$ -                            | \$-           |  |
| Residential Total:      | 12    | 43                | 34   | \$ 3,586,762 | \$ 12,823,639                   | \$ 8,879,205  |  |
| NEW COMMERCIAL:         | 1     | 2                 | 4    | \$ 15,000    | \$ 8,765,000                    | \$ 10,717,754 |  |
| ALTERATIONS/ADDITIONS:  |       |                   |      |              |                                 |               |  |
| Residential             | 33    | 133               | 151  | \$311,479    | \$1,369,890                     | \$1,148,817   |  |
| Commercial              | 5     | 133               | 131  | \$15,078,431 | \$15,636,962                    | \$1,929,877   |  |
| Alt/Add Total:          | 38    | 152               | 162  | \$15,389,910 | \$17,006,852                    | \$3,078,694   |  |
| MISCELLANEOUS:          |       |                   |      |              |                                 |               |  |
| Swimming Pools          | 1     | 3                 | 1    | \$20,000     | \$78,000                        | \$37,000      |  |
| Grading                 | 1     | 4                 | 2    | \$26,000     | \$2,553,314                     | \$1,044,000   |  |
| Signs                   | 6     | 18                | 12   | \$35,335     | \$50,860                        | \$92,967      |  |
| Demolitions             | 2     | 4                 | 4    | \$0          | \$0                             | \$0           |  |
| Stormwater Permits      | 2     | 11                | 8    | \$0          | \$0                             | \$0           |  |
| Miscellaneous Total:    | 12    | 40                | 27   | \$81,335     | \$2,682,174                     | \$1,173,967   |  |
| Total all Construction: | 63    | 237               | 227  | \$19,073,007 | \$41,277,665                    | \$23,849,620  |  |