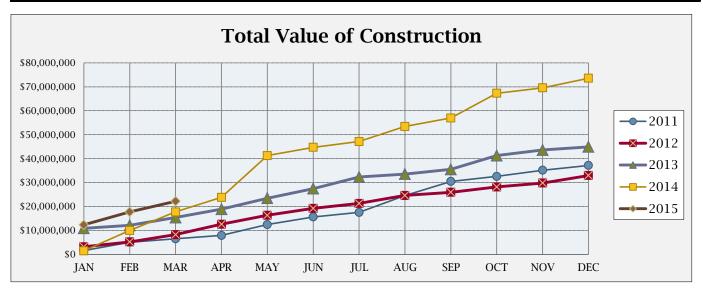

## **BUILDING ACTIVITY**

|                         | NUMBER OF PERMITS |      |      | \$ VALUE OF CONSTRUCTION |              |              |
|-------------------------|-------------------|------|------|--------------------------|--------------|--------------|
|                         | March             | 2015 | 2014 | March                    | 2015         | 2014         |
|                         | 2015              | YTD  | YTD  | 2015                     | YTD          | YTD          |
| NEW RESIDENTIAL:        |                   |      |      |                          |              |              |
|                         |                   |      |      |                          |              |              |
| Single Family-Attached  | 0                 | 4    | 3    | \$ 540,319               | \$ 540,319   | \$ 355,895   |
| Single Family-Detached  | 8                 | 27   | 21   | \$ 2,519,849             | \$ 8,696,558 | \$ 6,328,690 |
| Two Family              | 0                 | 0    | 0    | \$ -                     | \$ -         | \$ -         |
| Three & Four Family     | 0                 | 0    | 0    | \$ -                     | \$ -         | \$ -         |
| Five or More Family     | 0                 | 0    | 0    | \$ -                     | \$ -         | \$ -         |
| Residential Total:      | 8                 | 31   | 24   | \$ 3,060,168             | \$ 9,236,877 | \$ 6,684,585 |
| NEW COMMERCIAL:         | 0                 | 1    | 3    | \$ -                     | \$ 8,750,000 | \$ 8,648,754 |
| ALTERATIONS/ADDITIONS:  |                   |      |      |                          |              |              |
| Residential             | 45                | 100  | 99   | \$456,891                | \$1,058,411  | \$768,967    |
| Commercial              | 7                 | 14   | 7    | \$502,062                | \$558,531    | \$535,754    |
| Alt/Add Total:          | 52                | 114  | 106  | \$958,953                | \$1,616,942  | \$1,304,721  |
| MISCELLANEOUS:          |                   |      |      |                          |              |              |
| Swimming Pools          | 1                 | 2    | 1    | \$33,500                 | \$58,000     | \$37,000     |
| Grading                 | 1                 | 3    | 2    | \$916,314                | \$2,527,314  | \$1,044,000  |
| Signs                   | 1                 | 12   | 7    | \$300                    | \$15,525     | \$34,532     |
| Demolitions             | 2                 | 2    | 4    | \$0                      | \$0          | \$0          |
| Stormwater Permits      | 6                 | 9    | 5    | \$0                      | \$0          | \$0          |
| Miscellaneous Total:    | 11                | 28   | 19   | \$950,114                | \$2,600,839  | \$1,115,532  |
| Total all Construction: | 71                | 174  | 152  | \$4,969,235              | \$22,204,658 | \$17,753,592 |