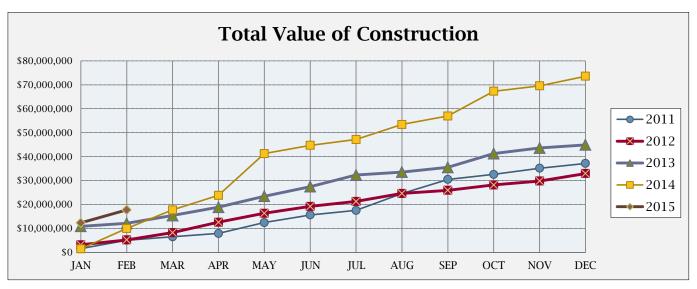

## **BUILDING ACTIVITY**

|                         | NUMBER OF PERMITS |      |      | \$ VALUE OF CONSTRUCTION |              |              |
|-------------------------|-------------------|------|------|--------------------------|--------------|--------------|
|                         | Feb               | 2015 | 2014 | Feb                      | 2015         | 2014         |
|                         | 2015              | YTD  | YTD  | 2015                     | YTD          | YTD          |
| NEW RESIDENTIAL:        |                   |      |      |                          |              |              |
|                         |                   |      |      |                          |              |              |
| Single Family-Attached  | 4                 | 4    | 0    | \$ 540,319               | \$ 540,319   | \$ -         |
| Single Family-Detached  | 8                 | 19   | 9    | \$ 2,964,982             | \$ 6,176,709 | \$ 2,733,558 |
| Two Family              | 0                 | 0    | 0    | \$ -                     | \$ -         | \$ -         |
| Three & Four Family     | 0                 | 0    | 0    | \$ -                     | \$ -         | \$ -         |
| Five or More Family     | 0                 | 0    | 0    | \$ -                     | \$ -         | \$ -         |
| Residential Total:      | 12                | 23   | 9    | \$ 3,505,301             | \$ 6,717,028 | \$ 2,733,558 |
| NEW COMMERCIAL:         | 0                 | 1    | 2    | \$ -                     | \$ 8,750,000 | \$ 6,568,520 |
| ALTERATIONS/ADDITIONS:  |                   |      |      |                          |              |              |
| Residential             | 31                | 55   | 45   | \$242,786                | \$601,520    | \$343,509    |
| Commercial              | 3                 | 7    | 1    | \$33,569                 | \$56,469     | \$163,500    |
| Alt/Add Total:          | 34                | 62   | 46   | \$276,355                | \$657,989    | \$507,009    |
| MISCELLANEOUS:          |                   |      |      |                          |              |              |
| Swimming Pools          | 1                 | 1    | 1    | \$24,500                 | \$24,500     | \$37,000     |
| Grading                 | 1                 | 2    | 1    | \$1,600,000              | \$1,611,000  | \$130,000    |
| Signs                   | 6                 | 11   | 6    | \$7,575                  |              | \$31,532     |
| Demolitions             | 0                 | 0    | 2    | \$0                      | \$0          | \$0          |
| Stormwater Permits      | 1                 | 3    | 2    | \$0                      | \$0          | \$0          |
| Miscellaneous Total:    | 9                 | 17   | 12   | \$1,632,075              | \$1,650,725  | \$198,532    |
| Total all Construction: | 55                | 103  | 69   | \$5,413,731              | \$17,775,742 | \$10,007,619 |