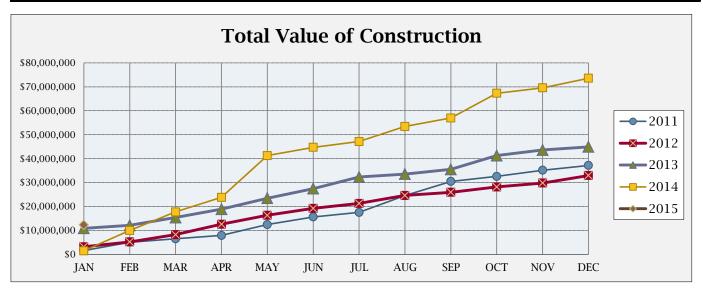

## **BUILDING ACTIVITY**

|                         | NUMBER OF PERMITS |      |      | \$ VALUE OF CONSTRUCTION |              |              |
|-------------------------|-------------------|------|------|--------------------------|--------------|--------------|
|                         | Jan               | 2015 | 2014 | Jan                      | 2015         | 2014         |
|                         | 2015              | YTD  | YTD  | 2015                     | YTD          | YTD          |
| NEW RESIDENTIAL:        |                   |      |      |                          |              |              |
|                         |                   |      |      |                          |              |              |
| Single Family-Attached  | 0                 | 0    | 0    | \$ -                     | \$ -         | \$ -         |
| Single Family-Detached  | 11                | 11   | 3    | \$ 3,211,727             | \$ 3,211,727 | \$ 1,004,959 |
| Two Family              | 0                 | 0    | 0    | \$ -                     | \$ -         | \$ -         |
| Three & Four Family     | 0                 | 0    | 0    | \$ -                     | \$ -         | \$ -         |
| Five or More Family     | 0                 | 0    | 0    | \$ -                     | \$ -         | \$ -         |
| Residential Total:      | 11                | 11   | 3    | \$ 3,211,727             | \$ 3,211,727 | \$ 1,004,959 |
| NEW COMMERCIAL:         | 1                 | 1    | 0    | \$ 8,750,000             | \$ 8,750,000 | \$ -         |
| ALTERATIONS/ADDITIONS:  |                   |      |      |                          |              |              |
|                         |                   |      |      |                          |              |              |
| Residential             | 24                | 24   | 17   | \$358,734                | \$358,734    | \$188,363    |
| Commercial              | 4                 | 4    | 1    | \$22,900                 | \$22,900     | \$154,000    |
| Alt/Add Total:          | 28                | 28   | 18   | \$381,634                | \$381,634    | \$342,363    |
| MISCELLANEOUS:          |                   |      |      |                          |              |              |
| Swimming Pools          | 0                 | 0    | 0    | \$0                      | \$0          | \$0          |
| Grading                 | 1                 | 1    | 1    | \$11,000                 | \$11,000     | \$130,000    |
| Signs                   | 5                 | 5    | 6    | \$7,650                  | \$7,650      | \$31,532     |
| Demolitions             | 0                 | 0    | 1    | \$0                      | \$0          | \$0          |
| Stormwater Permits      | 2                 | 2    | 2    | \$0                      | \$0          | \$0          |
| Miscellaneous Total:    | 8                 | 8    | 10   | \$18,650                 | \$18,650     | \$161,532    |
| Total all Construction: | 48                | 48   | 31   | \$12,362,011             | \$12,362,011 | \$1,508,854  |