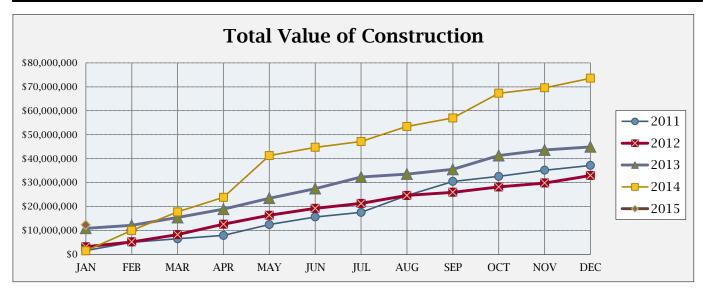

## **BUILDING ACTIVITY**

|                         | NUMBER OF PERMITS |      |      | \$ VALUE OF CONSTRUCTION |               |               |
|-------------------------|-------------------|------|------|--------------------------|---------------|---------------|
|                         | Dec               | 2014 | 2013 | Dec                      | 2014          | 2013          |
|                         | 2014              | YTD  | YTD  | 2014                     | YTD           | YTD           |
| NEW RESIDENTIAL:        |                   |      |      |                          |               |               |
|                         |                   |      |      |                          |               |               |
| Single Family-Attached  | 3                 | 38   | 31   | \$ 329,588               | \$ 3,797,609  | \$ 3,537,699  |
| Single Family-Detached  | 10                | 77   | 73   | \$ 3,345,571             | \$ 21,607,211 | \$ 21,018,582 |
| Two Family              | 0                 | 0    | 0    | \$ -                     | \$ -          | \$ -          |
| Three & Four Family     | 0                 | 0    | 0    | \$ -                     | \$ -          | \$ -          |
| Five or More Family     | 0                 | 0    | 0    | \$ -                     | \$ -          | \$ -          |
| Residential Total:      | 13                | 115  | 104  | \$ 3,675,159             | \$ 25,404,820 | \$ 24,556,281 |
| NEW COMMERCIAL:         | 0                 | 11   | 8    | \$ -                     | \$ 24,918,754 | \$ 8,723,799  |
| ALTERATIONS/ADDITIONS:  |                   |      |      |                          |               |               |
| Residential             | 18                | 408  | 407  | \$266,346                | \$3,178,794   | \$3,391,083   |
| Commercial              | 10                | 408  | 407  | \$40,000                 | \$15,765,824  | \$2,137,722   |
| Commercial              | 1                 | 41   | 43   | \$40,000                 | \$15,705,624  | \$2,137,722   |
| Alt/Add Total:          | 19                | 449  | 450  | \$306,346                | \$18,944,618  | \$5,528,805   |
| MISCELLANEOUS:          |                   |      |      |                          |               |               |
| Swimming Pools          | 1                 | 16   | 9    | \$40,000                 | \$517,320     | \$492,400     |
| Grading                 | 0                 | 7    | 6    | \$0                      | \$3,583,692   | \$5,475,184   |
| Signs                   | 3                 | 41   | 32   | \$12,200                 | \$247,342     | \$142,566     |
| Demolitions             | 2                 | 12   | 19   | \$0                      | \$0           | \$0           |
| Stormwater Permits      | 3                 | 22   | 12   | \$0                      | \$0           | \$0           |
| Miscellaneous Total:    | 9                 | 98   | 78   | \$52,200                 | \$4,348,354   | \$6,110,150   |
| Total all Construction: | 41                | 673  | 640  | \$4,033,705              | \$73,616,546  | \$44,919,035  |