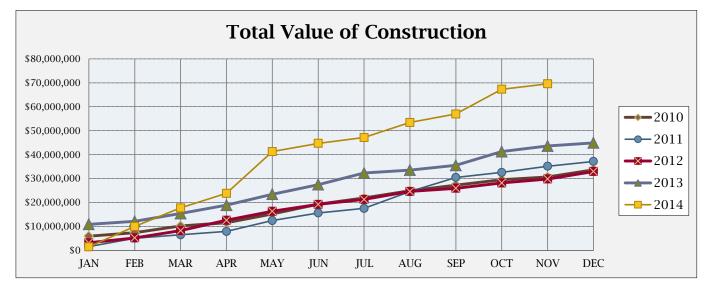

## **BUILDING ACTIVITY**

|                         | NILIMO      | ER OF PE    | DMITC       | <b>\$ VALUE OF CONSTRUCTION</b> |               |                               |
|-------------------------|-------------|-------------|-------------|---------------------------------|---------------|-------------------------------|
|                         | -           |             |             |                                 |               |                               |
|                         | Nov<br>2014 | 2014<br>YTD | 2013<br>YTD | Nov<br>2014                     | 2014<br>YTD   | 2013<br>YTD                   |
|                         | 2014        | IID         | IID         | 2014                            | IID           | IID                           |
| NEW RESIDENTIAL:        |             |             |             |                                 |               |                               |
| Single Family-Attached  | 0           | 35          | 31          | \$-                             | \$ 3.468.021  | \$ 3,537,699                  |
| Single Family-Detached  | 3           |             | <u> </u>    | \$ -<br>\$ 775,227              | + 0,100,011   | \$ 3,537,699<br>\$ 19,905,077 |
|                         | _           |             |             | )                               |               |                               |
| Two Family              | 0           | 0           | 0           | <u>\$</u> -                     | \$ -          | <u>\$</u> -                   |
| Three & Four Family     | 0           | 0           | 0           | <u>\$</u> -                     | \$ -          | <u>\$</u> -                   |
| Five or More Family     | 0           | 0           | 0           | \$-                             | \$-           | \$-                           |
| Residential Total:      | 3           | 102         | 100         | \$ 775,227                      | \$ 21,729,661 | \$ 23,442,776                 |
| NEW COMMERCIAL:         | 0           | 11          | 8           | \$-                             | \$ 24,918,754 | \$ 8,723,799                  |
| ALTERATIONS/ADDITIONS:  |             |             |             |                                 |               |                               |
| Residential             | 17          | 390         | 388         | \$362,853                       | \$2,912,448   | \$3,317,360                   |
| Commercial              | 1           | 40          | 42          | \$96,900                        | \$15,725,824  | \$2,057,772                   |
| Alt/Add Total:          | 18          | 430         | 430         | \$459,753                       | \$18,638,272  | \$5,375,132                   |
| MISCELLANEOUS:          |             |             |             |                                 |               |                               |
| Swimming Pools          | 0           | 15          | 9           | \$0                             | \$477,320     | \$492,400                     |
| Grading                 | 1           | 7           | 6           | \$1,250,000                     | \$3,583,692   | \$5,475,184                   |
| Signs                   | 4           | 38          | 29          | \$9,580                         | \$235,142     | \$106,075                     |
| Demolitions             | 1           | 10          | 16          | \$0                             | \$0           | \$0                           |
| Stormwater Permits      | 0           | 19          | 11          | \$0                             | \$0           | \$0                           |
| Miscellaneous Total:    | 6           | 89          | 71          | \$1,259,580                     | \$4,296,154   | \$6,073,659                   |
| Total all Construction: | 27          | 632         | 609         | \$2,494,560                     | \$69,582,841  | \$43,615,366                  |