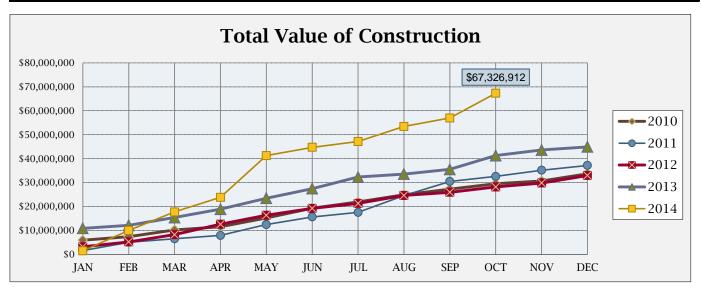

## **BUILDING ACTIVITY**

|                         | NUMBER OF PERMITS |      |      | \$ VALUE OF CONSTRUCTION |               |               |
|-------------------------|-------------------|------|------|--------------------------|---------------|---------------|
|                         | Oct               | 2014 | 2013 | Oct                      | 2014          | 2013          |
|                         | 2014              | YTD  | YTD  | 2014                     | YTD           | YTD           |
| NEW RESIDENTIAL:        |                   |      |      |                          |               |               |
|                         |                   |      |      |                          |               |               |
| Single Family-Attached  | 6                 | 35   | 28   | \$ 585,864               | \$ 3,468,021  | \$ 3,181,804  |
| Single Family-Detached  | 6                 | 64   | 65   | \$ 1,749,139             | \$ 17,486,413 | \$ 18,916,866 |
| Two Family              | 0                 | 0    | 0    | \$ -                     | \$ -          | \$ -          |
| Three & Four Family     | 0                 | 0    | 0    | \$ -                     | \$ -          | \$ -          |
| Five or More Family     | 0                 | 0    | 0    | \$ -                     | \$ -          | \$ -          |
| Residential Total:      | 12                | 99   | 93   | \$ 2,335,003             | \$ 20,954,434 | \$ 22,098,670 |
| NEW COMMERCIAL:         | 1                 | 11   | 6    | \$ 7,450,000             | \$ 24,918,754 | \$ 7,997,475  |
| ALTERATIONS/ADDITIONS:  |                   |      |      |                          |               |               |
| Residential             | 33                | 373  | 354  | \$362,853                | \$2,788,226   | \$3,112,841   |
| Commercial              | 7                 | 39   | 41   | \$149,900                | \$15,628,924  | \$1,997,772   |
| Alt/Add Total:          | 40                | 412  | 395  | \$512,753                | \$18,417,150  | \$5,110,613   |
| MISCELLANEOUS:          |                   |      |      |                          |               |               |
| Swimming Pools          | 1                 | 15   | 9    | \$30,000                 | \$477,320     | \$492,400     |
| Grading                 | 0                 | 6    | 6    | \$0                      | \$2,333,692   | \$5,475,184   |
| Signs                   | 4                 | 34   | 27   | \$10,650                 | \$225,562     | \$99,685      |
| Demolitions             | 2                 | 9    | 16   | \$0                      | \$0           | \$0           |
| Stormwater Permits      | 1                 | 19   | 10   | \$0                      | \$0           | \$0           |
| Miscellaneous Total:    | 8                 | 83   | 68   | \$40,650                 | \$3,036,574   | \$6,067,269   |
| Total all Construction: | 61                | 605  | 562  | \$10,338,406             | \$67,326,912  | \$41,274,027  |