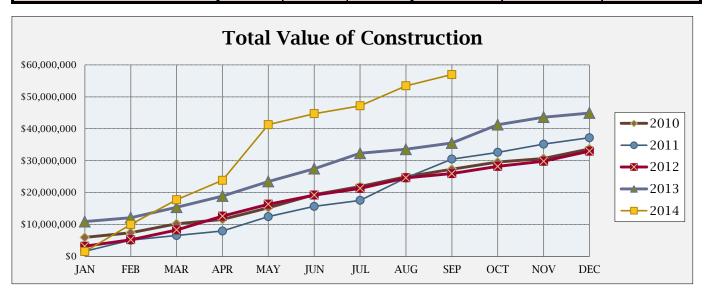

## **BUILDING ACTIVITY**

|                         | NUMBER OF PERMITS |      |      | \$ VALUE OF CONSTRUCTION |               |               |
|-------------------------|-------------------|------|------|--------------------------|---------------|---------------|
|                         | Sept              | 2014 | 2013 | Sept                     | 2014          | 2013          |
|                         | 2014              | YTD  | YTD  | 2014                     | YTD           | YTD           |
| NEW RESIDENTIAL:        |                   |      |      |                          |               |               |
|                         |                   |      |      |                          |               |               |
| Single Family-Attached  | 18                | 29   | 28   | \$ 1,722,832             | \$ 2,882,157  | \$ 3,181,804  |
| Single Family-Detached  | 4                 | 58   | 61   | \$ 1,089,094             | \$ 15,737,274 | \$ 17,656,263 |
| Two Family              | 0                 | 0    | 0    | \$ -                     | \$ -          | \$ -          |
| Three & Four Family     | 0                 | 0    | 0    | \$ -                     | \$ -          | \$ -          |
| Five or More Family     | 0                 | 0    | 0    | \$ -                     | \$ -          | \$ -          |
| Residential Total:      | 22                | 87   | 89   | \$ 2,811,926             | \$ 18,619,431 | \$ 20,838,067 |
| NEW COMMERCIAL:         | 0                 | 10   | 5    | \$ -                     | \$ 17,468,754 | \$ 7,983,175  |
| ALTERATIONS/ADDITIONS:  |                   |      |      |                          |               |               |
| Residential             | 35                | 340  | 329  | \$226,006                | \$2,425,373   | \$3,015,080   |
| Commercial              | 4                 | 32   | 37   | \$112,630                | \$15,479,024  | \$1,936,329   |
| Alt/Add Total:          | 39                | 372  | 366  | \$338,636                | \$17,904,397  | \$4,951,409   |
| MISCELLANEOUS:          |                   |      |      |                          |               |               |
| Swimming Pools          | 1                 | 14   | 9    | \$40,000                 | \$447,320     | \$492,400     |
| Gradings                | 1                 | 6    | 5    | \$332,692                | \$2,333,692   | \$1,204,000   |
| Signs                   | 3                 | 30   | 20   | \$5,015                  | \$214,912     | \$67,895      |
| Demolitions             | 1                 | 7    | 15   | \$0                      | \$0           | \$0           |
| Stormwater Permits      | 3                 | 18   | 10   | \$0                      | \$0           | \$0           |
| Miscellaneous Total:    | 9                 | 75   | 59   | \$377,707                | \$2,995,924   | \$1,764,295   |
| Total all Construction: | 70                | 544  | 519  | \$3,528,269              | \$56,988,506  | \$35,536,946  |