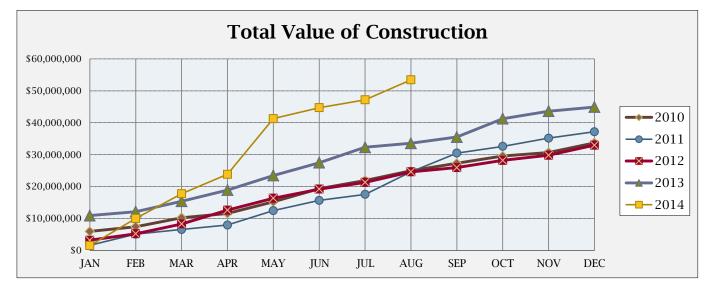

## **BUILDING ACTIVITY**

|                         | NUMBER OF PERMITS |             |             | <b>\$ VALUE OF CONSTRUCTION</b> |               |               |
|-------------------------|-------------------|-------------|-------------|---------------------------------|---------------|---------------|
|                         | Aug<br>2014       | 2014<br>YTD | 2013<br>YTD | Aug<br>2014                     | 2014<br>YTD   | 2013<br>YTD   |
| NEW RESIDENTIAL:        |                   |             |             |                                 |               |               |
|                         |                   |             |             |                                 |               |               |
| Single Family-Attached  | 0                 | 11          | 23          |                                 | \$ 1,159,325  | \$ 2,635,835  |
| Single Family-Detached  | 5                 | 54          | 58          | , ,                             | \$ 14,648,180 | \$ 16,751,950 |
| Two Family              | 0                 | 0           | 0           | \$-                             | \$-           | \$-           |
| Three & Four Family     | 0                 | 0           | 0           | \$-                             | \$-           | \$-           |
| Five or More Family     | 0                 | 0           | 0           | \$-                             | \$ -          | \$-           |
| Residential Total:      | 5                 | 65          | 81          | \$ 1,127,093                    | \$ 15,807,505 | \$ 19,387,785 |
| NEW COMMERCIAL:         | 4                 | 10          | 5           | \$ 4,735,000                    | \$ 17,468,754 | \$ 7,983,175  |
| ALTERATIONS/ADDITIONS:  |                   |             |             |                                 |               |               |
| Residential             | 28                | 305         | 302         | \$118,128                       | \$2,199,367   | \$2,630,544   |
| Commercial              | 3                 | 28          | 29          | \$217,701                       | \$15,366,394  | \$1,803,884   |
| Alt/Add Total:          | 31                | 333         | 331         | \$335,829                       | \$17,565,761  | \$4,434,428   |
| MISCELLANEOUS:          |                   |             |             |                                 |               |               |
| Swimming Pools          | 1                 | 13          | 9           | \$35,000                        | \$407,320     | \$492,400     |
| Gradings                | 1                 | 5           | 5           | \$39,000                        | \$2,001,000   | \$1,204,000   |
| Signs                   | 5                 | 27          | 20          | \$13,944                        | \$209,897     | \$67,895      |
| Demolitions             | 0                 | 6           | 13          | \$0                             | \$0           | \$0           |
| Stormwater Permits      | 3                 | 15          | 10          | \$0                             | \$0           | \$0           |
| Miscellaneous Total:    | 10                | 66          | 57          | \$87,944                        | \$2,618,217   | \$1,764,295   |
| Total all Construction: | 50                | 474         | 474         | \$6,285,866                     | \$53,460,237  | \$33,569,683  |