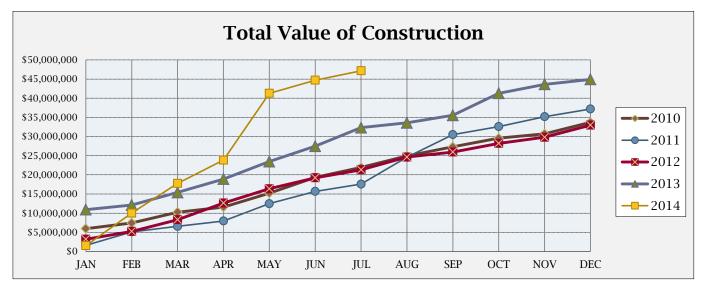

## **BUILDING ACTIVITY**

|                         | NILINAD           |             |             |                          |               |                         |  |
|-------------------------|-------------------|-------------|-------------|--------------------------|---------------|-------------------------|--|
|                         | NUMBER OF PERMITS |             |             | \$ VALUE OF CONSTRUCTION |               |                         |  |
|                         | July              | 2014<br>NTD | 2013<br>NTD | July                     | 2014<br>VTD   | 2013<br>VTD             |  |
|                         | 2014              | YTD         | YTD         | 2014                     | YTD           | YTD                     |  |
| NEW RESIDENTIAL:        |                   |             |             |                          |               |                         |  |
|                         |                   |             |             |                          |               |                         |  |
| Single Family-Attached  | 0                 | 11          | 23          |                          | \$ 1,159,325  | \$ 2,635,835            |  |
| Single Family-Detached  | 5                 | 49          | 54          | \$ 1,204,118             | \$ 13,521,087 | \$ 15,841,712           |  |
| Two Family              | 0                 | 0           | 0           | \$-                      | \$-           | \$-                     |  |
| Three & Four Family     | 0                 | 0           | 0           | \$-                      | \$-           | \$-                     |  |
| Five or More Family     | 0                 | 0           | 0           | \$-                      | \$ -          | \$ -                    |  |
| Residential Total:      | 5                 | 60          | 77          | \$ 1,204,118             | \$ 14,680,412 | \$ 18,477,547           |  |
| NEW COMMERCIAL:         | 1                 | 6           | 5           | \$ 16,000                | \$ 12,733,754 | \$ 7,983,175            |  |
| ALTERATIONS/ADDITIONS:  |                   |             |             |                          |               |                         |  |
| Residential             | 45                | 277         | 265         | \$409,834                | \$2,081,239   | \$2,361,215             |  |
| Commercial              |                   | 25          | 203         | \$202,012                | \$15,148,693  | \$1,736,384             |  |
| Alt/Add Total:          | 51                | 302         | 292         | \$611,846                | \$17,229,932  | \$4,097,599             |  |
| Alt/Add Total.          | 51                | 502         | 252         | \$011,040                | φ17,223,332   | φ <del>1</del> ,037,333 |  |
| MISCELLANEOUS:          |                   |             |             |                          |               |                         |  |
| Swimming Pools          | 5                 | 12          | 9           | \$155,400                | \$372,320     | \$492,400               |  |
| Gradings                | 1                 | 4           | 5           | \$460,000                | \$1,962,000   | \$1,204,000             |  |
| Signs                   | 4                 | 22          | 20          | \$11,950                 |               | \$67,895                |  |
| Demolitions             | 2                 | 6           | 12          | \$0                      | \$0           | \$0                     |  |
| Stormwater Permits      | 3                 | 14          | 7           | \$0                      | \$0           | \$0                     |  |
| Miscellaneous Total:    | 15                | 58          | 53          | \$627,350                | \$2,530,273   | \$1,764,295             |  |
| Total all Construction: | 72                | 426         | 427         | \$2,459,314              | \$47,174,371  | \$32,322,616            |  |