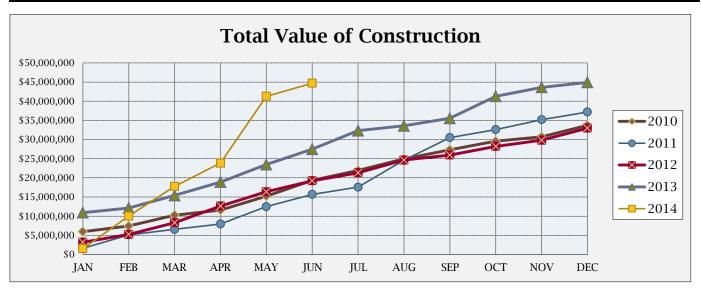

## **BUILDING ACTIVITY**

|                         | NUMBER OF PERMITS |             |             | \$ VALUE OF CONSTRUCTION |               |               |
|-------------------------|-------------------|-------------|-------------|--------------------------|---------------|---------------|
|                         | June<br>2014      | 2014<br>YTD | 2013<br>YTD | June<br>2014             | 2014<br>YTD   | 2013<br>YTD   |
| NEW RESIDENTIAL:        |                   |             |             |                          |               |               |
|                         |                   |             |             |                          |               |               |
| Single Family-Attached  | 5                 | 11          | 23          | \$ 447,535               | \$ 1,159,325  | \$ 2,635,835  |
| Single Family-Detached  | 7                 | 44          | 43          | \$ 1,825,769             | \$ 12,316,969 | \$ 12,664,885 |
| Two Family              | 0                 | 0           | 0           | \$ -                     | \$ -          | \$ -          |
| Three & Four Family     | 0                 | 0           | 0           | \$ -                     | \$ -          | \$ -          |
| Five or More Family     | 0                 | 0           | 0           | \$ -                     | \$ -          | \$ -          |
| Residential Total:      | 12                | 55          | 66          | \$ 2,273,304             | \$ 13,476,294 | \$ 15,300,720 |
| NEW COMMERCIAL:         | 0                 | 5           | 4           | \$ -                     | \$ 12,717,754 | \$ 7,043,175  |
| ALTERATIONS/ADDITIONS:  |                   |             |             |                          |               |               |
| Residential             | 37                | 232         | 226         | \$249,252                | \$1,671,405   | \$2,153,227   |
| Commercial              | 5                 | 19          | 21          | \$717,704                | \$14,946,681  | \$1,240,289   |
| Alt/Add Total:          | 42                | 251         | 247         | \$966,956                | \$16,618,086  | \$3,393,516   |
| MISCELLANEOUS:          |                   |             |             |                          |               |               |
| Swimming Pools          | 3                 | 7           | 8           | \$103,120                | \$216,920     | \$466,400     |
| Gradings                | 0                 | 3           | 5           | \$0                      | \$1,502,000   | \$1,204,000   |
| Signs                   | 4                 | 18          | 18          | \$85,750                 | \$184,003     | \$65,995      |
| Demolitions             | 0                 | 4           | 10          | \$0                      | \$0           | \$0           |
| Stormwater Permits      | 3                 | 14          | 6           | \$0                      | \$0           | \$0           |
| Miscellaneous Total:    | 10                | 46          | 47          | \$188,870                | \$1,902,923   | \$1,736,395   |
| Total all Construction: | 64                | 357         | 364         | \$3,429,130              | \$44,715,057  | \$27,473,806  |