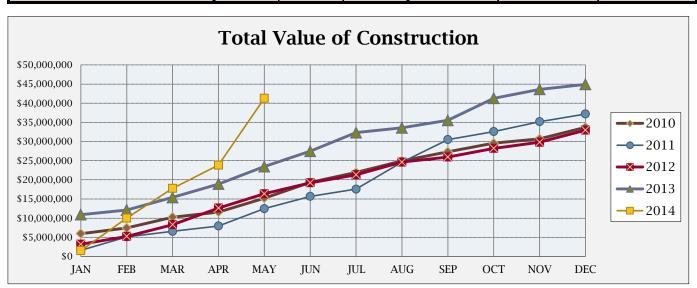

## **BUILDING ACTIVITY**

|                         | NUMBER OF PERMITS |      |      | \$ VALUE OF CONSTRUCTION |               |               |
|-------------------------|-------------------|------|------|--------------------------|---------------|---------------|
|                         | May               | 2014 | 2013 | May                      | 2014          | 2013          |
|                         | 2014              | YTD  | YTD  | 2014                     | YTD           | YTD           |
| NEW RESIDENTIAL:        |                   |      |      |                          |               |               |
|                         |                   |      |      |                          |               |               |
| Single Family-Attached  | 0                 | 6    | 23   | \$ -                     | \$ 711,790    | \$ 2,635,835  |
| Single Family-Detached  | 9                 | 37   | 35   | \$ 2,323,785             | \$ 10,491,200 | \$ 10,387,710 |
| Two Family              | 0                 | 0    | 0    | \$ -                     | \$ -          | \$ -          |
| Three & Four Family     | 0                 | 0    | 0    | \$ -                     | \$ -          | \$ -          |
| Five or More Family     | 0                 | 0    | 0    | \$ -                     | \$ -          | \$ -          |
| Residential Total:      | 9                 | 43   | 58   | \$ 2,323,785             | \$ 11,202,990 | \$ 13,023,545 |
| NEW COMMERCIAL:         | 1                 | 5    | 3    | \$ 2,000,000             | \$ 12,717,754 | \$ 6,484,000  |
| ALTERATIONS/ADDITIONS:  |                   |      |      |                          |               |               |
| Residential             | 44                | 195  | 188  | \$273,336                | \$1,422,153   | \$1,625,577   |
| Commercial              | 3                 | 14   | 19   | \$12,299,100             | \$14,228,977  | \$600,289     |
| Alt/Add Total:          | 47                | 209  | 207  | \$12,572,436             | \$15,651,130  | \$2,225,866   |
| MISCELLANEOUS:          |                   |      |      |                          |               |               |
| Swimming Pools          | 3                 | 4    | 8    | \$76,800                 | \$113,800     | \$466,400     |
| Gradings                | 1                 | 3    | 5    | \$458,000                | \$1,502,000   | \$1,204,000   |
| Signs                   | 2                 | 14   | 17   | \$5,286                  | \$98,253      | \$65,195      |
| Demolitions             | 0                 | 4    | 8    | \$0                      | \$0           | \$0           |
| Stormwater Permits      | 3                 | 11   | 5    | \$0                      | \$0           | \$0           |
| Miscellaneous Total:    | 9                 | 36   | 43   | \$540,086                | \$1,714,053   | \$1,735,595   |
| Total all Construction: | 66                | 293  | 311  | \$17,436,307             | \$41,285,927  | \$23,469,006  |