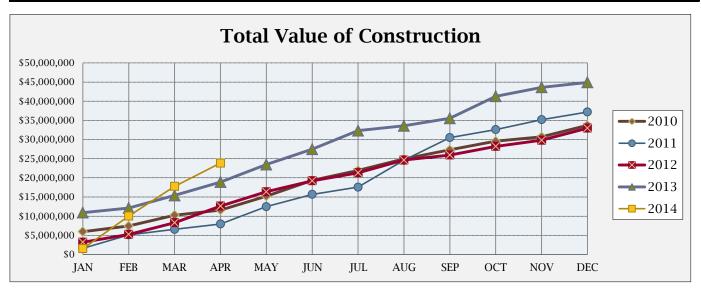

## **BUILDING ACTIVITY**

|                         | NUMB  | NUMBER OF PERMITS |      |              | \$ VALUE OF CONSTRUCTION |              |  |
|-------------------------|-------|-------------------|------|--------------|--------------------------|--------------|--|
|                         | April | 2014              | 2013 | April        | 2014                     | 2013         |  |
|                         | 2014  | YTD               | YTD  | 2014         | YTD                      | YTD          |  |
| NEW RESIDENTIAL:        |       |                   |      |              |                          |              |  |
|                         |       |                   |      |              |                          |              |  |
| Single Family-Attached  | 3     | 6                 | 7    | \$ 355,895   | \$ 711,790               | \$ 1,013,175 |  |
| Single Family-Detached  | 7     | 28                | 30   | \$ 1,838,725 | \$ 8,167,415             | \$ 8,314,513 |  |
| Two Family              | 0     | 0                 | 0    | \$ -         | \$ -                     | \$ -         |  |
| Three & Four Family     | 0     | 0                 | 0    | \$ -         | \$ -                     | \$ -         |  |
| Five or More Family     | 0     | 0                 | 0    | \$ -         | \$ -                     | \$ -         |  |
| Residential Total:      | 10    | 34                | 37   | \$ 2,194,620 | \$ 8,879,205             | \$ 9,327,688 |  |
| NEW COMMERCIAL:         | 1     | 4                 | 3    | \$ 2,069,000 | \$ 10,717,754            | \$ 6,484,000 |  |
| ALTERATIONS/ADDITIONS:  |       |                   |      |              |                          |              |  |
| Residential             | 52    | 151               | 145  | \$379,850    | \$1,148,817              | \$1,265,213  |  |
| Commercial              | 4     | 11                | 16   | \$1,394,123  | \$1,929,877              | \$572,919    |  |
| Alt/Add Total:          | 56    | 162               | 161  | \$1,773,973  | \$3,078,694              | \$1,838,132  |  |
| MISCELLANEOUS:          |       |                   |      |              |                          |              |  |
| Swimming Pools          | 0     | 1                 | 4    | \$0          | \$37,000                 | \$230,000    |  |
| Gradings                | 0     | 2                 | 4    | \$0          | \$1,044,000              | \$964,000    |  |
| Signs                   | 5     | 12                | 14   | \$58,435     | \$92,967                 | \$55,545     |  |
| Demolitions             | 1     | 4                 | 7    | \$0          | \$0                      | \$0          |  |
| Stormwater Permits      | 3     | 5                 | 1    | \$0          | \$0                      | \$0          |  |
| Miscellaneous Total:    | 9     | 24                | 30   | \$58,435     | \$1,173,967              | \$1,249,545  |  |
| Total all Construction: | 76    | 224               | 231  | \$6,096,028  | \$23,849,620             | \$18,899,365 |  |