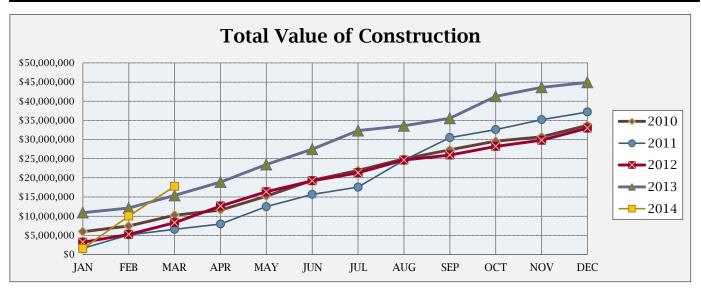

## **BUILDING ACTIVITY**

|                         | NUMBER OF PERMITS |      |      | \$ VALUE OF CONSTRUCTION |              |              |
|-------------------------|-------------------|------|------|--------------------------|--------------|--------------|
|                         | March             | 2014 | 2013 | March                    | 2014         | 2013         |
|                         | 2014              | YTD  | YTD  | 2014                     | YTD          | YTD          |
| NEW RESIDENTIAL:        |                   |      |      |                          |              |              |
|                         |                   |      |      |                          |              |              |
| Single Family-Attached  | 3                 | 3    | 5    | \$ 355,895               | \$ 355,895   | \$ 536,489   |
| Single Family-Detached  | 12                | 21   | 21   | \$ 3,595,132             | \$ 6,328,690 | \$ 5,856,112 |
| Two Family              | 0                 | 0    | 0    | \$ -                     | \$ -         | \$ -         |
| Three & Four Family     | 0                 | 0    | 0    | \$ -                     | \$ -         | \$ -         |
| Five or More Family     | 0                 | 0    | 0    | \$ -                     | \$ -         | \$ -         |
| Residential Total:      | 15                | 24   | 26   | \$ 3,951,027             | \$ 6,684,585 | \$ 6,392,601 |
| NEW COMMERCIAL:         | 1                 | 3    | 3    | \$ 2,080,234             | \$ 8,648,754 | \$ 6,484,000 |
| ALTERATIONS/ADDITIONS:  |                   |      |      |                          |              |              |
| Residential             | 54                | 99   | 110  | \$425,458                | \$768,967    | \$911,193    |
| Commercial              | 4                 | 7    | 8    | \$372,254                | \$535,754    | \$448,875    |
| Alt/Add Total:          | 58                | 106  | 118  | \$797,712                | \$1,304,721  | \$1,360,068  |
| MISCELLANEOUS:          |                   |      |      |                          |              |              |
| Swimming Pools          | 0                 | 1    | 3    | \$0                      | \$37,000     | \$200,000    |
| Gradings                | 1                 | 2    | 3    | \$914,000                | \$1,044,000  | \$937,000    |
| Signs                   | 1                 | 7    | 9    | \$3,000                  | \$34,532     | \$35,500     |
| Demolitions             | 1                 | 4    | 7    | \$0                      | \$0          | \$0          |
| Stormwater Permits      | 3                 | 5    | 1    | \$0                      | \$0          | \$0          |
| Miscellaneous Total:    | 6                 | 19   | 23   | \$917,000                | \$1,115,532  | \$1,172,500  |
| Total all Construction: | 80                | 152  | 170  | \$7,745,973              | \$17,753,592 | \$15,409,169 |