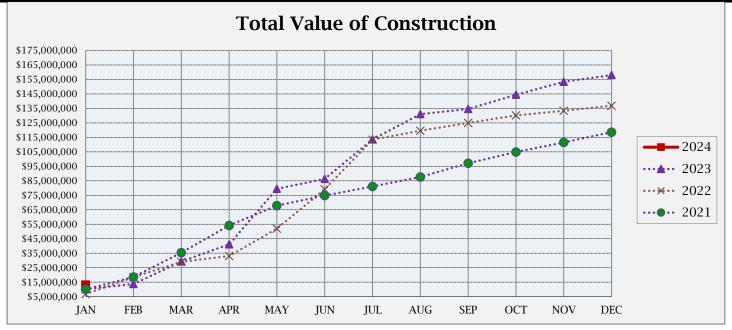

## **BUILDING ACTIVITY**

|                         | NUMBER OF PERMITS |             |             | \$ VALUE OF CONSTRUCTION |              |              |
|-------------------------|-------------------|-------------|-------------|--------------------------|--------------|--------------|
|                         | Jan<br>2024       | 2024<br>YTD | 2023<br>YTD | January<br>2024          | 2024<br>YTD  | 2023<br>YTD  |
| NEW RESIDENTIAL:        |                   |             |             |                          |              |              |
| Single Family-Attached  | 14                | 14          | 0           | \$3,833,107              | \$3,833,107  | \$0          |
| Single Family-Detached  | 7                 | 7           | 3           | \$4,099,841              | \$4,099,841  | \$1,859,478  |
| Multi-Family            | 0                 | 0           | 0           | \$0                      | \$0          | \$0          |
| Residential Total:      | 21                | 21          | 3           | \$ 7,932,948             | \$ 7,932,948 | \$ 1,859,478 |
| NEW COMMERCIAL:         | 2                 | 2           | 2           | \$ 4,386,872             | \$ 4,386,872 | \$ 1,976,346 |
| ALTERATIONS/ADDITIONS:  |                   |             |             |                          |              |              |
| Residential             | 28                | 28          | 36          | \$578,646                | \$578,646    | \$942,024    |
| Commercial              | 1                 | 1           | 1           | \$100,000                | \$100,000    | \$2,429,120  |
| Alt/Add Total:          | 29                | 29          | 37          | \$678,646                | \$678,646    | \$3,371,144  |
| MISCELLANEOUS:          |                   |             |             |                          |              |              |
| Swimming Pools          | 0                 | 0           | 2           | \$0                      | \$0          | \$132,000    |
| Solar Panels            | 0                 | 0           | 5           | \$0                      | \$0          | \$125,429    |
| Grading                 | 3                 | 3           | 3           | \$171,000                | \$171,000    | \$2,669,019  |
| Signs                   | 2                 | 2           | 3           | \$15,010                 | \$15,010     | \$4,968      |
| Miscellaneous Total:    | 5                 | 5           | 13          | \$186,010                | \$186,010    | \$2,931,416  |
| Total all Construction: | 57                | 57          | 55          | \$13,184,476             | \$13,184,476 | \$10,138,384 |

This Month: January 2024