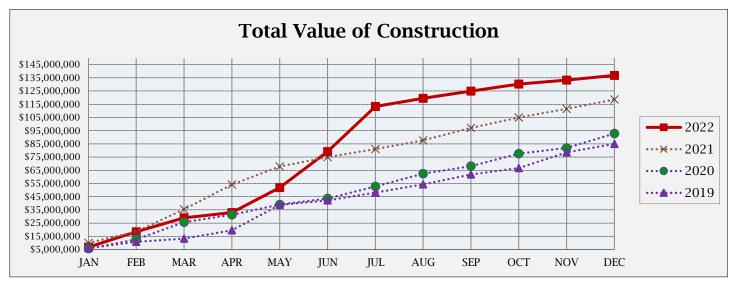

## **BUILDING ACTIVITY**

|                         | NUMBER OF PERMITS |             |             | <b>\$ VALUE OF CONSTRUCTION</b> |               |               |
|-------------------------|-------------------|-------------|-------------|---------------------------------|---------------|---------------|
|                         | Dec<br>2022       | 2022<br>YTD | 2021<br>YTD | Dec<br>2022                     | 2022<br>YTD   | 2021<br>YTD   |
| NEW RESIDENTIAL:        |                   |             |             |                                 |               |               |
|                         |                   |             |             |                                 |               |               |
| Single Family-Attached  | 0                 | 106         | 73          | \$0                             | \$22,196,073  | \$11,212,747  |
| Single Family-Detached  | 4                 | 131         | 211         | \$1,219,446                     | \$51,905,183  | \$77,367,883  |
| Residential Total:      | 4                 | 237         | 284         | \$ 1,219,446                    | \$ 74,101,256 | \$ 88,580,630 |
| NEW COMMERCIAL:         | 1                 | 20          | 8           | \$ 25,000                       | \$ 34,398,137 | \$ 11,435,552 |
| ALTERATIONS/ADDITIONS:  |                   |             |             |                                 |               |               |
| Residential             | 27                | 621         | 426         | \$932,572                       | \$10,092,991  | \$5,209,794   |
| Commercial              | 4                 | 54          | 42          | \$1,151,400                     | \$4,374,516   | \$5,225,113   |
| Alt/Add Total:          | 31                | 675         | 468         | \$2,083,972                     | \$14,467,507  | \$10,434,907  |
| MISCELLANEOUS:          |                   |             |             |                                 |               |               |
| Swimming Pools          | 0                 | 29          | 29          | \$0                             | \$1,617,268   | \$1,332,132   |
| Solar Panels            | 2                 | 52          | 50          | \$114,334                       | \$1,791,874   | \$1,621,143   |
| Grading                 | 0                 | 19          | 10          | \$0                             | \$10,028,805  | \$4,515,863   |
| Signs                   | 4                 | 49          | 38          | \$62,450                        | \$430,249     | \$666,886     |
| Miscellaneous Total:    | 6                 | 149         | 127         | \$176,784                       | \$13,868,196  | \$8,136,024   |
| Total all Construction: | 42                | 1,081       | 887         | \$3,505,202                     | \$136,835,096 | \$118,587,113 |