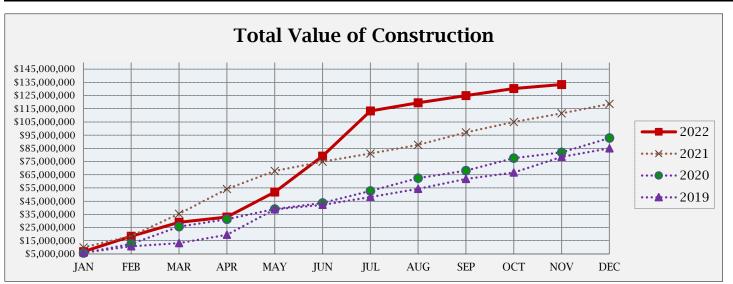

## **BUILDING ACTIVITY**

|                         | NUMBER OF PERMITS |       |      | \$ VALUE OF CONSTRUCTION |               |                     |
|-------------------------|-------------------|-------|------|--------------------------|---------------|---------------------|
|                         | Nov               | 2022  | 2021 | Nov                      | 2022          | 2021                |
|                         | 2022              | YTD   | YTD  | 2022                     | YTD           | YTD                 |
| NEW RESIDENTIAL:        |                   |       |      |                          |               |                     |
|                         |                   |       |      |                          |               |                     |
| Single Family-Attached  | 4                 | 106   | 57   | \$989,476                | \$22,196,073  | \$8,751,443         |
| Single Family-Detached  | 2                 | 127   | 204  | \$982,542                | \$50,685,737  | \$74,463,141        |
| Multi Family            | 0                 | 0     | 0    | \$0                      | \$0           | \$0                 |
| Residential Total:      | 6                 | 233   | 261  | \$ 1,972,018             | \$ 72,881,810 | \$ 83,214,584       |
| NEW COMMERCIAL:         | 0                 | 19    | 8    | \$ -                     | \$ 34,373,137 | \$ 11,435,552       |
| NEW COMMERCIAL.         |                   | 19    | 0    | <del>-</del>             | \$ 34,373,137 | <b>J</b> 11,433,332 |
| ALTERATIONS/ADDITIONS:  |                   |       |      |                          |               |                     |
| Residential             | 68                | 594   | 400  | \$838,262                | \$9,160,419   | \$4,689,862         |
| Commercial              | 4                 | 50    | 41   | \$126,000                | \$3,223,116   | \$5,175,113         |
| Alt/Add Total:          | 72                | 644   | 441  | \$964,262                | \$12,383,535  | \$9,864,975         |
| MISCELLANEOUS:          |                   |       |      |                          |               |                     |
| Swimming Pools          | 0                 | 29    | 24   | \$0                      | \$1,617,268   | \$1,096,152         |
| Solar Panels            | 3                 | 50    | 45   | \$130,355                |               |                     |
| Grading                 | 0                 | 19    | 9    | \$0                      | \$10,028,805  |                     |
| Signs                   | 5                 | 45    | 35   | \$53,348                 | \$367,799     | \$463,736           |
| Miscellaneous Total:    | 8                 | 143   | 113  | \$183,703                | \$13,691,412  | \$6,920,742         |
| Total all Construction: | 86                | 1,039 | 823  | \$3,119,983              | \$133,329,894 | \$111,435,853       |