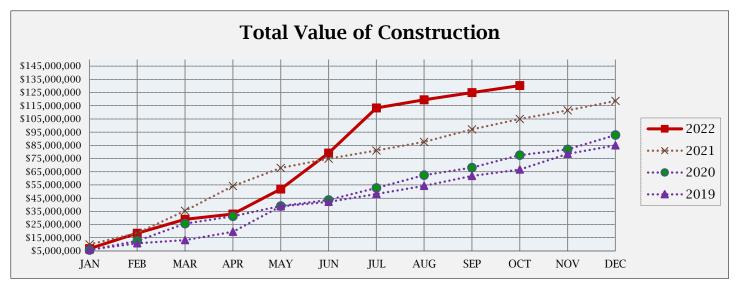

## **BUILDING ACTIVITY**

|                         | NUMBER OF PERMITS |             |             | <b>\$ VALUE OF CONSTRUCTION</b> |               |               |
|-------------------------|-------------------|-------------|-------------|---------------------------------|---------------|---------------|
|                         | Oct<br>2022       | 2022<br>YTD | 2021<br>YTD | Oct<br>2022                     | 2022<br>YTD   | 2021<br>YTD   |
| NEW RESIDENTIAL:        |                   |             |             |                                 |               |               |
|                         |                   |             |             |                                 |               |               |
| Single Family-Attached  | 0                 | 102         | 57          | \$0                             | \$21,206,597  | \$8,751,443   |
| Single Family-Detached  | 6                 | 125         | 189         | \$2,160,381                     | \$49,703,195  | \$68,619,069  |
| Multi Family            | 0                 | 0           | 0           | \$0                             | \$0           | \$0           |
| Residential Total:      | 6                 | 227         | 246         | \$ 2,160,381                    | \$ 70,909,792 | \$ 77,370,512 |
| NEW COMMERCIAL:         | 2                 | 19          | 8           | \$ 808,933                      | \$ 34,373,137 | \$ 11,435,552 |
| ALTERATIONS/ADDITIONS:  |                   |             |             |                                 |               |               |
| Residential             | 71                | 526         | 381         | \$1,542,200                     | \$8,322,157   | \$4,434,932   |
| Commercial              | 2                 | 46          | 38          | \$229,713                       | \$3,097,116   | \$4,825,190   |
| Alt/Add Total:          | 73                | 572         | 419         | \$1,771,913                     | \$11,419,273  | \$9,260,122   |
| MISCELLANEOUS:          |                   |             |             |                                 |               |               |
| Swimming Pools          | 2                 | 29          | 24          | \$133,191                       | \$1,617,268   | \$1,096,152   |
| Solar Panels            | 5                 | 47          | 44          | \$186,998                       | \$1,547,185   | \$1,384,507   |
| Grading                 | 1                 | 19          | 9           | \$219,215                       | \$10,028,805  | \$3,946,863   |
| Signs                   | 1                 | 40          | 31          | \$175                           | \$314,451     | \$405,986     |
| Miscellaneous Total:    | 9                 | 135         | 108         | \$539,579                       | \$13,507,709  | \$6,833,508   |
| Total all Construction: | 90                | 953         | 781         | \$5,280,806                     | \$130,209,911 | \$104,899,694 |