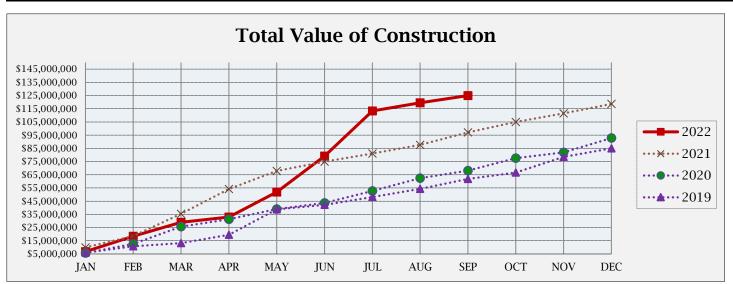

## **BUILDING ACTIVITY**

|                         | NUMBER OF PERMITS |      |      | \$ VALUE OF CONSTRUCTION |                      |                     |
|-------------------------|-------------------|------|------|--------------------------|----------------------|---------------------|
|                         | Sept              | 2022 | 2021 | Sept                     | 2022                 | 2021                |
|                         | 2022              | YTD  | YTD  | 2022                     | YTD                  | YTD                 |
| NEW RESIDENTIAL:        |                   |      |      |                          |                      |                     |
|                         |                   |      |      |                          |                      |                     |
| Single Family-Attached  | 4                 | 102  | 52   | \$845,493                | \$21,206,597         | \$7,936,685         |
| Single Family-Detached  | 4                 | 119  | 182  | \$1,341,743              | \$47,542,814         | \$65,197,613        |
| Multi Family            | 0                 | 0    | 0    | \$0                      | \$0                  | \$0                 |
| Residential Total:      | 8                 | 221  | 234  | \$ 2,187,236             | \$ 68,749,411        | \$ 73,134,298       |
| NEW COLUMNIA            |                   | 1 =  |      | d 015 044                | ф 22 <b>5</b> 04 204 | <b>4</b> 10.216.500 |
| NEW COMMERCIAL:         | 1                 | 17   | 7    | \$ 315,344               | \$ 33,564,204        | \$ 10,316,508       |
| ALTERATIONS/ADDITIONS:  |                   |      |      |                          |                      |                     |
| Residential             | 78                | 455  | 323  | \$2,012,052              | \$6,779,957          | \$3,617,471         |
| Commercial              | 4                 | 44   | 36   | \$143,896                | \$2,867,403          | \$4,730,190         |
| Alt/Add Total:          | 82                | 499  | 359  | \$2,155,948              | \$9,647,360          | \$8,347,661         |
| MISCELLANEOUS:          |                   |      |      |                          |                      |                     |
| Swimming Pools          | 1                 | 27   | 23   | \$40,000                 | \$1,484,077          | \$1,065,152         |
| Solar Panels            | 7                 | 42   | 34   | \$247,404                |                      |                     |
| Grading                 | 2                 | 18   | 6    | \$387,257                |                      |                     |
| Signs                   | 4                 | 39   | 27   | \$64,793                 |                      |                     |
| Miscellaneous Total:    | 14                | 126  | 90   | \$739,454                | \$12,968,130         | \$5,326,543         |
| Total all Construction: | 105               | 863  | 690  | \$5,397,982              | \$124,929,105        | \$97,125,010        |

This Month: September 2022

BL092022#1 Page 1 of 3