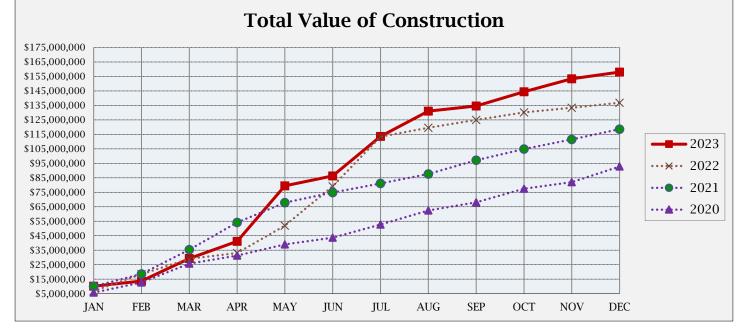

## **BUILDING ACTIVITY**

|                         | NUMBER OF PERMITS |     |       |          | <b>\$ VALUE OF CONSTRUCTION</b> |               |        |               |  |
|-------------------------|-------------------|-----|-------|----------|---------------------------------|---------------|--------|---------------|--|
|                         | Dec 2023          |     | 2022  | December |                                 | 2023          | 2022   |               |  |
|                         | 2023              | YTD | YTD   |          | 2023                            | YTD           |        | YTD           |  |
| NEW RESIDENTIAL:        |                   |     |       |          |                                 |               |        |               |  |
|                         |                   |     |       |          |                                 |               |        |               |  |
| Single Family-Attached  | 8                 | 30  | 106   |          | \$2,283,268                     | \$7,377,176   |        | \$22,196,073  |  |
| Single Family-Detached  | 4                 | 150 | 131   |          | \$1,498,042                     | \$75,764,582  |        | \$51,905,183  |  |
| Multi-Family            | 0                 | 1   | 0     |          | \$0                             | \$609,181     |        | \$0           |  |
| Residential Total:      | 12                | 181 | 237   | \$       | 3,781,310                       | \$ 83,750,939 | \$     | 74,101,256    |  |
| NEW COMMERCIAL:         | 1                 | 17  | 20    | \$       | 135,160                         | \$ 39,706,473 | \$     | 34,398,137    |  |
| NEW COMMERCIAL.         | 1                 | 17  | 20    | Ъ.       | 135,100                         | \$ 39,700,473 | ې<br>ا | 34,390,137    |  |
| ALTERATIONS/ADDITIONS:  |                   |     |       |          |                                 |               |        |               |  |
| Residential             | 33                | 506 | 621   |          | \$489,035                       | \$7,742,703   |        | \$10,092,991  |  |
| Commercial              | 0                 | 42  | 54    |          | \$0                             | \$6,854,585   |        | \$4,374,516   |  |
| Alt/Add Total:          | 33                | 548 | 675   |          | \$489,035                       | \$14,597,288  |        | \$14,467,507  |  |
| MISCELLANEOUS:          |                   |     |       |          |                                 |               |        |               |  |
| Swimming Pools          | 0                 | 20  | 29    |          | \$0                             | \$1,204,454   |        | \$1,617,268   |  |
| Solar Panels            | 2                 | 52  | 52    |          | \$59,762                        | \$1,961,758   |        | \$1,791,874   |  |
| Grading                 | 1                 | 17  | 19    |          | \$120,000                       | \$16,606,505  |        | \$10,028,805  |  |
| Signs                   | 4                 | 36  | 49    |          | \$16,725                        | \$173,971     |        | \$430,249     |  |
| Miscellaneous Total:    | 7                 | 125 | 149   |          | \$196,487                       | \$19,946,688  |        | \$13,868,196  |  |
| Total all Construction: | 53                | 871 | 1,081 |          | \$4,601,992                     | \$158,001,388 |        | \$136,835,096 |  |