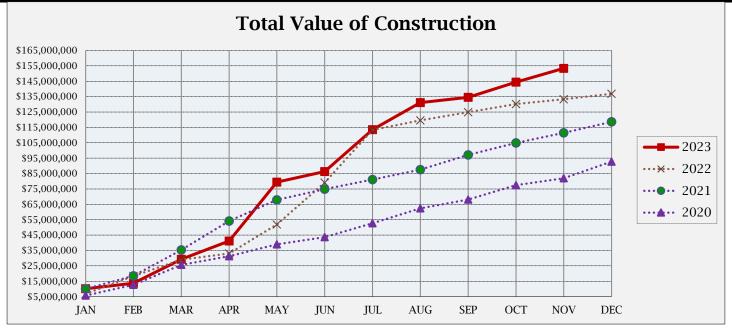

## **BUILDING ACTIVITY**

|                         | NUMBER OF PERMITS |             |             | \$ VALUE OF CONSTRUCTION |               |               |
|-------------------------|-------------------|-------------|-------------|--------------------------|---------------|---------------|
|                         | Nov<br>2023       | 2023<br>YTD | 2022<br>YTD | November<br>2023         | 2023<br>YTD   | 2022<br>YTD   |
| NEW RESIDENTIAL:        |                   |             |             |                          |               |               |
| Single Family-Attached  | 0                 | 22          | 106         | \$0                      | \$5,093,908   | \$22,196,073  |
| Single Family-Detached  | 18                | 146         | 127         | \$7,703,455              | \$74,266,540  |               |
| Multi-Family            | 0                 | 1           | 0           | \$0                      | \$609,181     | \$0           |
| Residential Total:      | 18                | 169         | 233         | \$ 7,703,455             | \$ 79,969,629 | \$ 72,881,810 |
| NEW COMMERCIAL:         | 0                 | 16          | 20          | \$ -                     | \$ 39,571,313 | \$ 34,373,137 |
| ALTERATIONS/ADDITIONS:  |                   |             |             |                          |               |               |
| Residential             | 21                | 473         | 594         | \$352,825                | \$7,253,668   | \$9,160,419   |
| Commercial              | 4                 | 42          | 50          | \$560,000                | \$6,854,585   | \$3,223,116   |
| Alt/Add Total:          | 25                | 515         | 644         | \$912,825                | \$14,108,253  | \$12,383,535  |
| MISCELLANEOUS:          |                   |             |             |                          |               |               |
| Swimming Pools          | 0                 | 20          | 29          | \$0                      | \$1,204,454   | \$1,617,268   |
| Solar Panels            | 2                 | 50          | 50          | \$126,412                | \$1,901,996   |               |
| Grading                 | 1                 | 16          | 19          | \$200,000                | \$16,486,505  | \$10,028,805  |
| Signs                   | 4                 | 32          | 45          | \$5,500                  | \$157,246     | \$367,799     |
| Miscellaneous Total:    | 7                 | 118         | 143         | \$331,912                | \$19,750,201  | \$13,691,412  |
| Total all Construction: | 50                | 818         | 1,040       | \$8,948,192              | \$153,399,396 | \$133,329,894 |