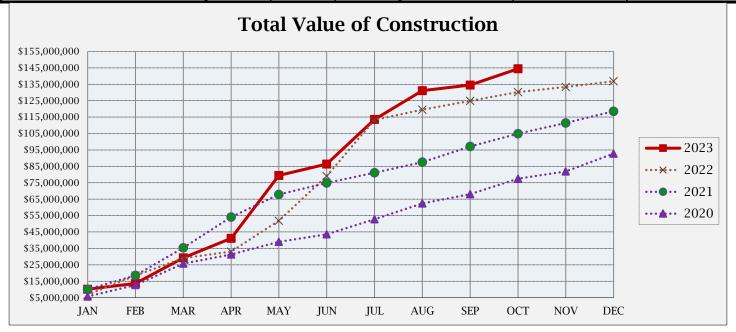

## **BUILDING ACTIVITY**

|                         | NUMB | ER OF PEI | RMITS | \$ VALUE OF CONSTRUCTION |               |               |
|-------------------------|------|-----------|-------|--------------------------|---------------|---------------|
|                         | Oct  | 2023      | 2022  | October                  | 2023          | 2022          |
|                         | 2023 | YTD       | YTD   | 2023                     | YTD           | YTD           |
| NEW RESIDENTIAL:        |      |           |       |                          |               |               |
|                         |      |           |       |                          |               |               |
| Single Family-Attached  | 0    | 22        | 102   | \$0                      | \$5,093,908   | \$21,206,597  |
| Single Family-Detached  | 12   | 116       | 125   | \$7,445,865              | \$66,563,085  | \$49,703,195  |
| Multi-Family            | 1    | 1         | 0     | \$609,181                | \$609,181     | \$0           |
| Residential Total:      | 13   | 139       | 227   | \$ 8,055,046             | \$ 72,266,174 | \$ 70,909,792 |
| NEW COMMERCIAL:         | 0    | 16        | 19    | \$ -                     | \$ 39,571,313 | \$ 34,373,137 |
| ALTERATIONS/ADDITIONS:  |      |           |       |                          |               |               |
| Residential             | 42   | 452       | 526   | \$697,171                | \$6,900,843   | \$8,322,157   |
| Commercial              | 3    | 38        | 46    | \$705,000                | \$6,294,585   | \$3,097,116   |
| Alt/Add Total:          | 45   | 490       | 572   | \$1,402,171              | \$13,195,428  | \$11,419,273  |
| MISCELLANEOUS:          |      |           |       |                          |               |               |
| Swimming Pools          | 5    | 20        | 29    | \$291,970                | \$1,204,454   | \$1,617,268   |
| Solar Panels            | 3    | 48        | 47    | \$108,651                | \$1,775,584   | \$1,547,185   |
| Grading                 | 0    | 15        | 19    | \$0                      | \$16,286,505  | \$10,028,805  |
| Signs                   | 6    | 28        | 40    | \$17,400                 | \$151,746     | \$314,451     |
| Miscellaneous Total:    | 14   | 111       | 135   | \$418,021                | \$19,418,289  | \$13,507,709  |
| Total all Construction: | 72   | 756       | 953   | \$9,875,238              | \$144,451,204 | \$130,209,911 |