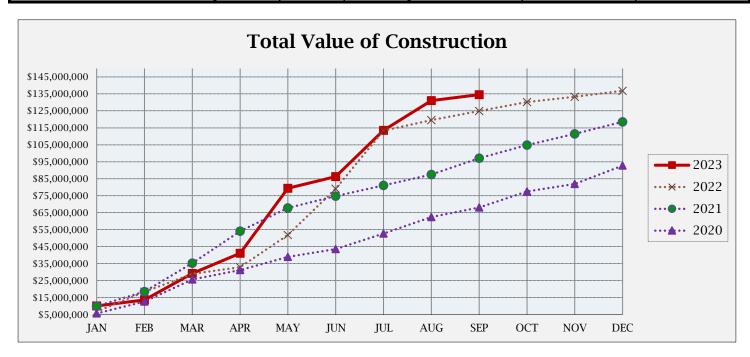

## **BUILDING ACTIVITY**

|                         | NUMBER OF PERMITS |             |             | \$ VALUE OF CONSTRUCTION |               |               |
|-------------------------|-------------------|-------------|-------------|--------------------------|---------------|---------------|
|                         | Sept 2023         | 2023<br>YTD | 2022<br>YTD | September<br>2023        | 2023<br>YTD   | 2022<br>YTD   |
| NEW RESIDENTIAL:        |                   |             |             |                          |               |               |
| Single Family-Attached  | 0                 | 22          | 102         | \$0                      | \$5,093,908   | \$21,206,597  |
| Single Family-Detached  | 3                 | 116         | 119         | \$1,465,158              | \$59,117,220  | \$47,542,814  |
| Residential Total:      | 3                 | 138         | 221         | \$ 1,465,158             | \$ 64,211,128 | \$ 68,749,411 |
| NEW COMMERCIAL:         | 0                 | 16          | 17          | \$ -                     | \$ 39,571,313 | \$ 33,564,204 |
| ALTERATIONS/ADDITIONS:  |                   |             |             |                          |               |               |
| Residential             | 44                | 410         | 455         | \$684,863                | \$6,203,672   | \$6,779,957   |
| Commercial              | 5                 | 35          | 44          | \$514,369                | \$5,589,585   | \$2,867,403   |
| Alt/Add Total:          | 49                | 445         | 499         | \$1,199,232              | \$11,793,257  | \$9,647,360   |
| MISCELLANEOUS:          |                   |             |             |                          |               |               |
| Swimming Pools          | 1                 | 15          | 27          | \$68,000                 | \$912,484     | \$1,484,077   |
| Solar Panels            | 1                 | 45          | 42          | \$37,791                 | \$1,666,933   | \$1,360,187   |
| Grading                 | 2                 | 15          | 18          | \$675,000                | \$16,286,505  | \$9,809,590   |
| Signs                   | 4                 | 22          | 39          | \$32,523                 | \$134,346     | \$314,276     |
| Miscellaneous Total:    | 8                 | 97          | 126         | \$813,314                | \$19,000,268  | \$12,968,130  |
| Total all Construction: | 60                | 696         | 863         | \$3,477,704              | \$134,575,966 | \$124,929,105 |