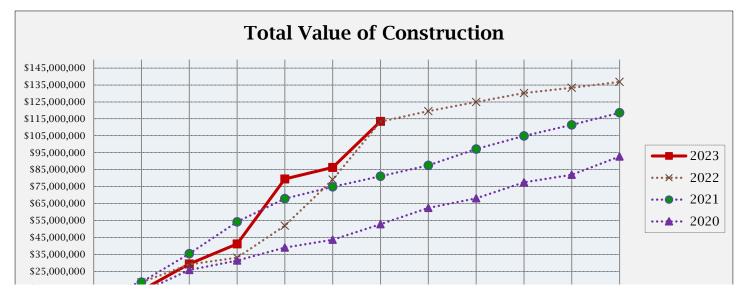

## **BUILDING ACTIVITY**

|                         | NUMBER OF PERMITS |             |             | <b>\$ VALUE OF CONSTRUCTION</b> |               |               |
|-------------------------|-------------------|-------------|-------------|---------------------------------|---------------|---------------|
|                         | July<br>2023      | 2023<br>YTD | 2022<br>YTD | July<br>2023                    | 2023<br>YTD   | 2022<br>YTD   |
| NEW RESIDENTIAL:        |                   |             |             |                                 |               |               |
|                         |                   |             |             |                                 |               |               |
| Single Family-Attached  | 0                 | 15          | 84          | \$0                             | . , ,         | \$17,403,898  |
| Single Family-Detached  | 52                | 98          | 112         | \$26,065,093                    | \$50,678,861  | \$45,440,430  |
| Residential Total:      | 52                | 113         | 196         | \$ 26,065,093                   | \$ 53,831,792 | \$ 62,844,328 |
| NEW COMMERCIAL:         | 1                 | 15          | 15          | \$ 182,228                      | \$ 38,859,595 | \$ 32,672,986 |
| ALTERATIONS/ADDITIONS:  |                   |             |             |                                 |               |               |
| Residential             | 31                | 321         | 308         | \$450,855                       | \$5,081,126   | \$4,040,311   |
| Commercial              | 3                 | 26          | 36          | \$95,350                        | \$4,999,318   | \$2,053,883   |
| Alt/Add Total:          | 34                | 347         | 344         | \$546,205                       | \$10,080,444  | \$6,094,194   |
| MISCELLANEOUS:          |                   |             |             |                                 |               |               |
| Swimming Pools          | 2                 | 13          | 22          | \$251,999                       | \$772,984     | \$1,200,778   |
| Solar Panels            | 2                 | 35          | 29          | \$87,530                        | \$1,271,159   | \$930,365     |
| Grading                 | 1                 | 10          | 14          | \$57,000                        | \$8,641,800   | \$9,372,333   |
| Signs                   | 3                 | 13          | 25          | \$19,400                        | \$95,418      | \$213,359     |
| Miscellaneous Total:    | 8                 | 71          | 90          | \$415,929                       | \$10,781,361  | \$11,716,835  |
| Total all Construction: | 95                | 546         | 645         | \$27,209,455                    | \$113,553,192 | \$113,328,343 |