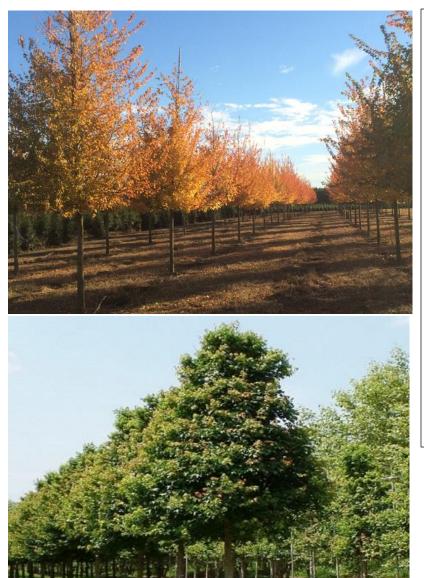

## Category: Small deciduous tree

Hardiness: Zone 5-8

**Foliage:** Lustrous dark green, three lobed leaves changing to rich yellow-red in the fall

**Bark:** Striking exfoliating bark, coloring in gray & orange and brown,

Shape: Upright, broad crown

Mature Size: 25-35ft tall 15-25ft wide

Growth Rate: Moderate

Shade: Full Sun; tolerates part shade

Adaptability: Withstands drought & infertile soil and displays excellent cold &heat tolerance

Native Habitat: China

**Uses:** Small residential landscape, as a street tree and under utility lines