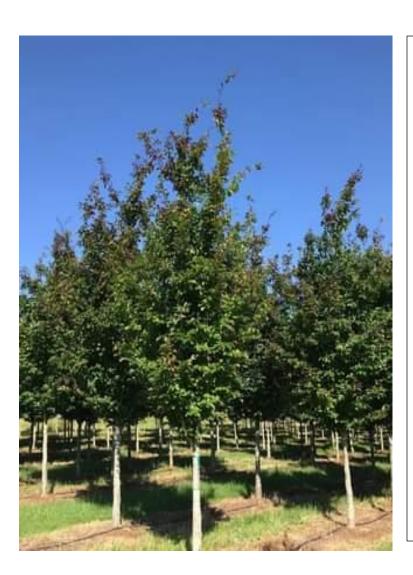

## **Contemplation Parrotia**

Category: Small to medium deciduous tree

Hardiness: Zone 4-8

**Foliage:** Emerges blue-green turning dark green, fall color is a kaleidoscope of colors including; Red, Pink,

Purple, Yellow, & Orange

Bark: cream green, gray exfoliating bark

**Shape:** Uniform, upright, dense, contorted overall

Mature Size: 20-40ft tall 10-20ft wide

**Growth Rate:** Medium

Shade: Full Sun to partial shade

Adaptability: Prefer moist, well-drained soil, very

tough urban tree for difficult conditions

Native Habitat: Europe, Iran, Azerbaijan

Uses: Utilize as a specimen plant, in the background

of borders or in groupings.